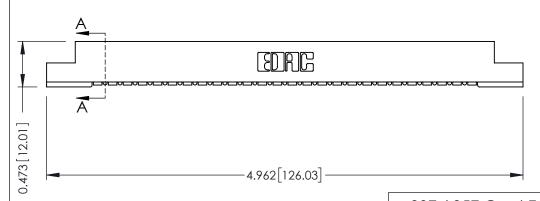

## **SECTION A-A**

.175 [4.45] Point of Contact (FROM BTM OF SLOT) Card Slot Accepts .054 [1.37] to .070 [1.78] Thick P.C. Board

**See Accompanying Pages for:** 

- **Contact Bend Details**
- **Mounting Options**