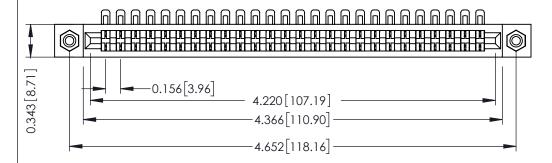

**Mounting Option** #4-40 Unified Threaded Inserts **Contact Detail** 

90 Degree Bend (Code 401 Contacts)

.156 [3.96] Contact Spacing x .200 [5.08] Row Spacing

THIS IS A C.A.D. GENERATED DRAWING DO NOT MAKE MANUAL REVISIONS TO MASTER.

307 / 357 Card Edge Connector Part Number: 357-026-454-108

**EDAC INC** TORONTO, ONTARIO CANADA

THESE DRAWINGS AND SPECIFICATIONS ARE THE PROPERTY OF EDAC INC.,AND SHALL NOT BE REPRODUCED, OR COPIED OR USED AS THE BASIS FOR THE MANUFACTURE OR SALE OF APPARATUS WITHOUT WRITTEN PERMISSION.