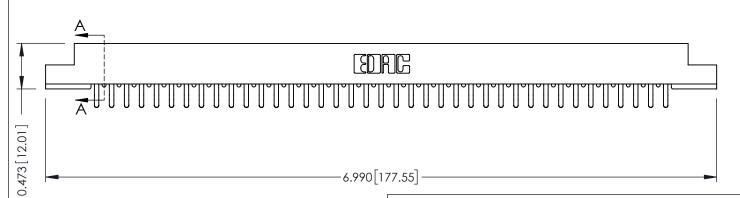

**Mounting Option** .128 (3.25) Dia. Mounting Holes **Contact Detail** 

Extender Board Bend (Code 420 Contacts) .156 [3.96] Contact Spacing x .200 [5.08] Row Spacing

THIS IS A C.A.D. GENERATED DRAWING DO NOT MAKE MANUAL REVISIONS TO MASTER.

ORIGINAL

**SECTION A-A** 

**See Accompanying Pages for:** 

- **Contact Bend Details**
- **Mounting Options**

307 / 357 Card Edge Connector Part Number: 357-078-456-202

**EDAC INC** TORONTO, ONTARIO CANADA

THESE DRAWINGS AND SPECIFICATIONS ARE THE PROPERTY OF EDAC INC.,AND SHALL NOT BE REPRODUCED, OR COPIED OR USED AS THE BASIS FOR THE MANUFACTURE OR SALE OF APPARATUS WITHOUT WRITTEN PERMISSION.