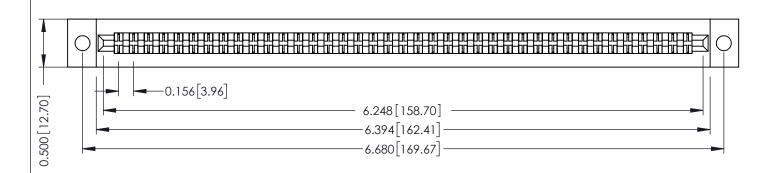

**Mounting Option** .128 (3.25) Dia. Mounting Holes **Contact Detail** 

Extender Board Bend (Code 420 Contacts) .156 [3.96] Contact Spacing x .200 [5.08] Row Spacing

THIS IS A C.A.D. GENERATED DRAWING DO NOT MAKE MANUAL REVISIONS TO MASTER.