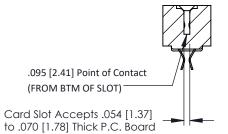

**Mounting Option** .128 (3.25) Dia. Mounting Holes **Contact Detail** 

Extender Board Bend (Code 420 Contacts) .156 [3.96] Contact Spacing x .200 [5.08] Row Spacing

THIS IS A C.A.D. GENERATED DRAWING DO NOT MAKE MANUAL REVISIONS TO MASTER.