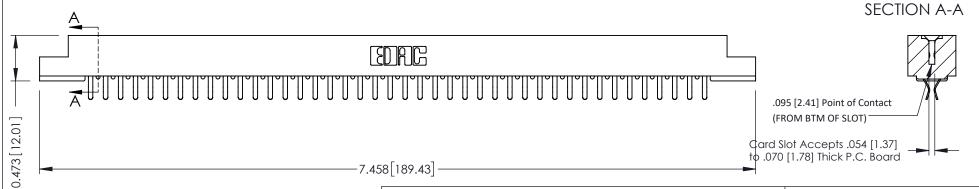

**Mounting Option** #4-40 Unified Threaded Inserts **Contact Detail** 

Extender Board Bend (Code 420 Contacts) .156 [3.96] Contact Spacing x .200 [5.08] Row Spacing

THIS IS A C.A.D. GENERATED DRAWING DO NOT MAKE MANUAL REVISIONS TO MASTER.

| ACAD REFERENCE NO. | 307 ENG MASTER   |
|--------------------|------------------|
| DRAWN: J.LEE       | DATE: AUG. 11/09 |
| CHECKED:           | DATE:            |
| SCALE: NTS         | SHEET 1 OF 3     |
| DRAWING NUMBER     | ISSUE            |
| 307 Assembly       | 1                |