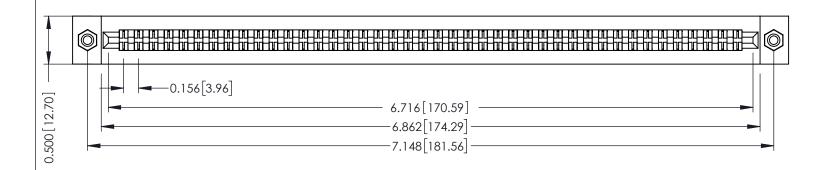

**Mounting Option** #4-40 Unified Threaded Inserts **Contact Detail** 

Extender Board Bend (Code 420 Contacts) .156 [3.96] Contact Spacing x .200 [5.08] Row Spacing

THIS IS A C.A.D. GENERATED DRAWING DO NOT MAKE MANUAL REVISIONS TO MASTER.

| ACAD REFERENCE NO. | 307 ENG MASTER   |
|--------------------|------------------|
| DRAWN: J.LEE       | DATE: AUG. 11/09 |
| CHECKED:           | DATE:            |
| SCALE: NTS         | SHEET 1 OF 3     |
| DRAWING NUMBER     | ISSUE            |
| 307 Assembly       | 1                |