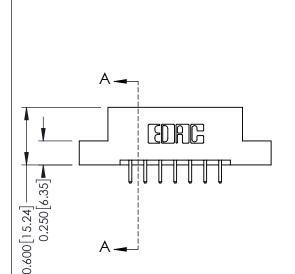

## **Mounting Option**

02-.128 (3.25) Dia. Mounting Holes



## **Contact Detail**

520-P.C. Tail .030x.018(0.76x0.46) - Tail LG=.175(4.45) .156 [3.96] Contact Spacing x .200 [5.08] Row Spacing

THIS IS A C.A.D. GENERATED DRAWING DO NOT MAKE MANUAL REVISIONS TO MASTER.



ISSUE NUMBER 1 ORIGINAL





**See Accompanying Pages for:** 

- **Contact Bend Details**
- **Mounting Options**

| 337 / 387 Series Card Edge Connector |
|--------------------------------------|
| Part Number: 387-014-520-202         |



**EDAC INC** TORONTO, ONTARIO CANADA

THESE DRAWINGS AND SPECIFICATIONS ARE THE PROPERTY OF EDAC INC.,AND SHALL NOT BE REPRODUCED, OR COPIED OR USED AS THE BASIS FOR THE MANUFACTURE OR SALE OF APPARATUS WITHOUT WRITTEN PERMISSION.

| ACAD REFERENCE NO. 337 ENG MASTE |                  |  |  |
|----------------------------------|------------------|--|--|
| DRAWN: J.LEE                     | DATE: OCT. 06/09 |  |  |
| CHECKED:                         | DATE:            |  |  |
| SCALE: NTS                       | SHEET 1 OF 3     |  |  |
| DRAWING NUMBER                   | ISSUE