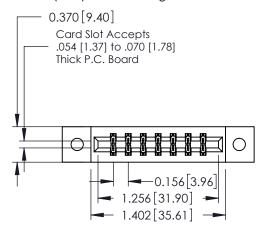

## **Contact Detail**

520-P.C. Tail .030x.018(0.76x0.46) - Tail LG=.175(4.45) .156 [3.96] Contact Spacing x .200 [5.08] Row Spacing

THIS IS A C.A.D. GENERATED DRAWING DO NOT MAKE MANUAL REVISIONS TO MASTER.