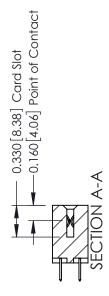

## **Contact Detail**

520-P.C. Tail .030x.018(0.76x0.46) - Tail LG=.175(4.45) .156 [3.96] Contact Spacing x .200 [5.08] Row Spacing

THIS IS A C.A.D. GENERATED DRAWING DO NOT MAKE MANUAL REVISIONS TO MASTER.