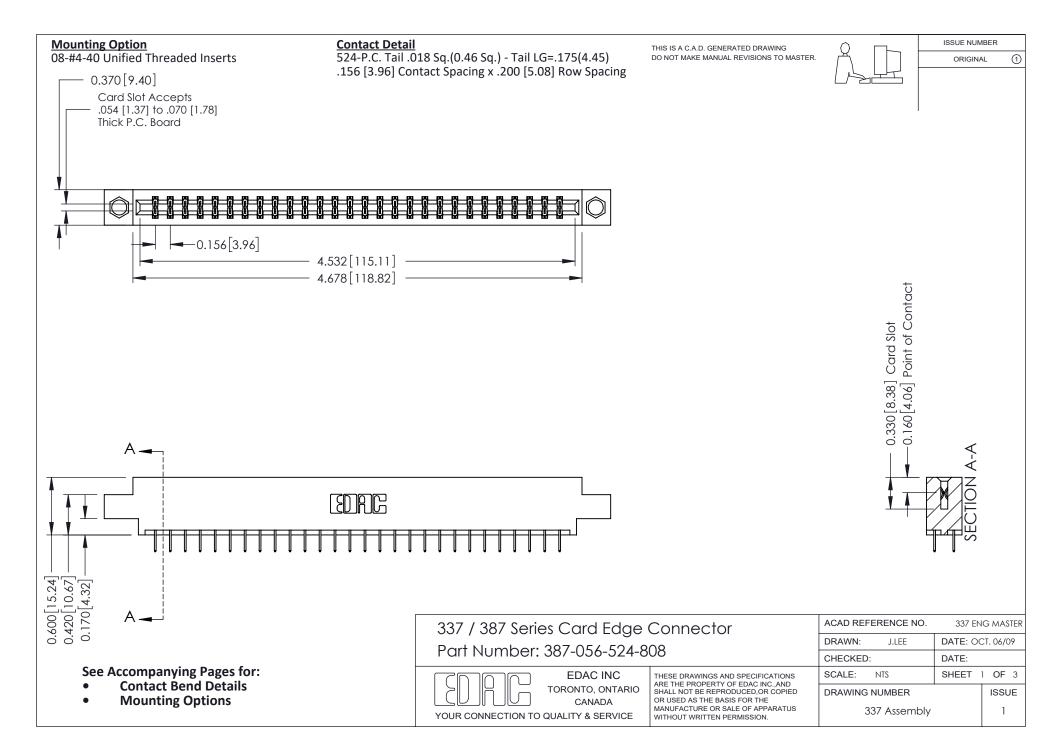

ISSUE NUMBER

ORIGINAL

1



| 337 / 387 Series Card Edge Connector<br>Contact Bend Detail           |                                                                                                                                                                                                  | ACAD REFERENCE NO. 337 E |                  | G MASTER      |
|-----------------------------------------------------------------------|--------------------------------------------------------------------------------------------------------------------------------------------------------------------------------------------------|--------------------------|------------------|---------------|
|                                                                       |