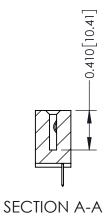

## **Contact Detail**

520-P.C. Tail .030x.018(0.76x0.46) - Tail LG=.185(4.70) .100 [2.54] Contact Spacing x .200 [5.08] Row Spacing