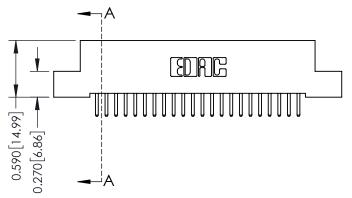

## **Mounting Option**

02-.128 (3.25) Wide Mounting Slots

THIS IS A C.A.D. GENERATED DRAWING DO NOT MAKE MANUAL REVISIONS TO MASTER

ISSUE NUMBER

ORIGINAL

1

| 342 / 392 Card Edge Conne            | ACAD REFERENCE NO. 342 ENG MASTER                                                                                                                                                               |                |         |           |
|--------------------------------------|-------------------------------------------------------------------------------------------------------------------------------------------------------------------------------------------------|----------------|---------|-----------|
|                                      |                                                                                                                                                                                                 | DRAWN: J.LEE   | DATE: O | CT. 06/09 |
| Moorning Ophons                      | CHECKED:                                                                                                                                                                                        | DATE:          |         |           |
| COOO EDAC INC                        | THESE DRAWINGS AND SPECIFICATIONS ARE THE PROPERTY OF EDAC INC.,AND SHALL NOT BE REPRODUCED,OR COPIED OR USED AS THE BASIS FOR THE MANUFACTURE OR SALE OF APPARATUS WITHOUT WRITTEN PERMISSION. | SCALE: NTS     | SHEET : | 3 OF 3    |
| TORONTO, ONTARIO                     |                                                                                                                                                                                                 | DRAWING NUMBER | •       | ISSUE     |
| YOUR CONNECTION TO QUALITY & SERVICE |                                                                                                                                                                                                 | 342 Assembly   |         | 1         |