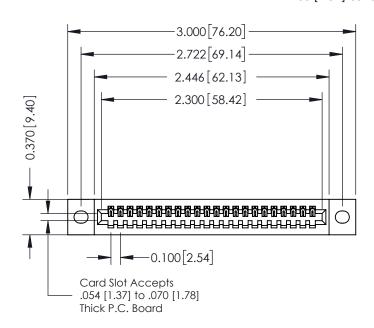

## **See Accompanying Pages for:**

- **Contact Bend Details**
- **Mounting Options**

| 342 / 392 Card Edge Connector |
|-------------------------------|
| Part Number: 392-022-520-102  |

|   | ACAD REFERENCE NO | 342 ENG MASTER   |  |  |  |
|---|-------------------|------------------|--|--|--|
|   | DRAWN: J.LEE      | DATE: OCT. 06/09 |  |  |  |
|   | CHECKED:          | DATE:            |  |  |  |
|   | SCALE: NTS        | SHEET 1 OF 3     |  |  |  |
| ) | DRAWING NUMBER    | ISSUE            |  |  |  |

342 Assembly

THIS IS A C.A.D. GENERATED DRAWING DO NOT MAKE MANUAL REVISIONS TO MASTER. ISSUE NUMBER

ORIGINAL

1

| 342 / 392 Series Card Edge Connector<br>Contact Bend Detail |                                                                   | ACAD REFERENCE NO. 342 ENG MASTER |             |                  |        |
|-------------------------------------------------------------|-------------------------------------------------------------------|-----------------------------------|-------------|------------------|--------|
|                                                             |                                                                   | DRAWN:                            | J.LEE       | DATE: OCT. 06/09 |        |
|                                                             |                                                                   | CHECKED:                          |             | DATE:            |        |
| EDAC INC                                                    | THESE DRAWINGS AND SPECIFICATIONS ARE THE PROPERTY OF EDAC INCAND | SCALE:                            | NTS         | SHEET :          | 2 OF 3 |
| TORONTO, ONTARIO                                            | SHALL NOT BE REPRODUCED, OR COPIED  OR USED AS THE BASIS FOR THE  | DRAWING                           | NUMBER      |                  | ISSUE  |
| YOUR CONNECTION TO QUALITY & SERVICE                        | MANUFACTURE OR SALE OF APPARATUS                                  | 3                                 | 42 Assembly |                  | 1      |