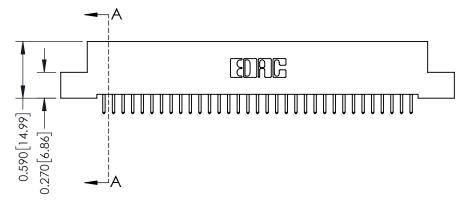

## **See Accompanying Pages for:**

- **Contact Bend Details**
- **Mounting Options**

342 / 392 Card Edge Connector Part Number: 392-033-521-104

YOUR CONNECTION TO QUALITY & SERVICE

CANADA

342 ENG MASTER J.LEE DATE: OCT. 06/09 SHEET 1 OF 3

342 Assembly

THIS IS A C.A.D. GENERATED DRAWING DO NOT MAKE MANUAL REVISIONS TO MASTER. ISSUE NUMBER

ORIGINAL

1

| 342 / 392 Series Card Edge Connector<br>Contact Bend Detail |                                                                                                                                                                                                  | ACAD REFERENCE NO. 342 ENG MASTER |             |                  |        |
|-------------------------------------------------------------|--------------------------------------------------------------------------------------------------------------------------------------------------------------------------------------------------|-----------------------------------|-------------|------------------|--------|
|                                                             |                                                                                                                                                                                                  | DRAWN:                            | J.LEE       | DATE: OCT. 06/09 |        |
|                                                             |                                                                                                                                                                                                  | CHECKED:                          |             | DATE:            |        |
| TORONTO, ONTARIO                                            | THESE DRAWINGS AND SPECIFICATIONS ARE THE PROPERTY OF EDAC INC. AND SHALL NOT BE REPRODUCED, OR COPIED OR USED AS THE BASIS FOR THE MANUFACTURE OR SALE OF APPARATUS WITHOUT WRITTEN PERMISSION. | SCALE:                            | NTS         | SHEET :          | 2 OF 3 |
|                                                             |                                                                                                                                                                                                  | DRAWING                           | NUMBER      |                  | ISSUE  |
| YOUR CONNECTION TO QUALITY & SERVICE                        |                                                                                                                                                                                                  | 3                                 | 42 Assembly |                  | 1      |