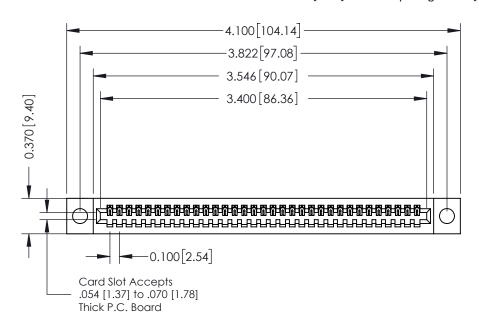

## **See Accompanying Pages for:**

- **Contact Bend Details**
- **Mounting Options**

342 / 392 Card Edge Connector Part Number: 392-033-521-104

YOUR CONNECTION TO QUALITY & SERVICE

CANADA

342 ENG MASTER J.LEE DATE: OCT. 06/09 SHEET 1 OF 3

342 Assembly

THIS IS A C.A.D. GENERATED DRAWING DO NOT MAKE MANUAL REVISIONS TO MASTER. ISSUE NUMBER

ORIGINAL

1

| 342 / 392 Series Card Edge Connector<br>Contact Bend Detail |                                                                                                                                                                                                  | ACAD REFERENCE NO. 342 ENG MASTER |             |                  |        |
|-------------------------------------------------------------|--------------------------------------------------------------------------------------------------------------------------------------------------------------------------------------------------|-----------------------------------|-------------|------------------|--------|
|                                                             |                                                                                                                                                                                                  | DRAWN:                            | J.LEE       | DATE: OCT. 06/09 |        |
|                                                             |                                                                                                                                                                                                  | CHECKED:                          |             | DATE:            |        |
| TORONTO, ONTARIO                                            | THESE DRAWINGS AND SPECIFICATIONS ARE THE PROPERTY OF EDAC INC. AND SHALL NOT BE REPRODUCED, OR COPIED OR USED AS THE BASIS FOR THE MANUFACTURE OR SALE OF APPARATUS WITHOUT WRITTEN PERMISSION. | SCALE:                            | NTS         | SHEET :          | 2 OF 3 |
|                                                             |                                                                                                                                                                                                  | DRAWING                           | NUMBER      |                  | ISSUE  |
| YOUR CONNECTION TO QUALITY & SERVICE                        |                                                                                                                                                                                                  | 3                                 | 42 Assembly |                  | 1      |