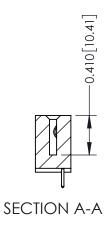

## **See Accompanying Pages for:**

- **Contact Bend Details**
- **Mounting Options**

342 / 392 Card Edge Connector Part Number: 392-033-521-104

YOUR CONNECTION TO QUALITY & SERVICE

CANADA

342 ENG MASTER J.LEE DATE: OCT. 06/09 SHEET 1 OF 3

342 Assembly

THIS IS A C.A.D. GENERATED DRAWING DO NOT MAKE MANUAL REVISIONS TO MASTER. ISSUE NUMBER

ORIGINAL

1

| 342 / 392 Series Card Edge Connector<br>Contact Bend Detail |                                                                                                                                                                                                  | ACAD REFERENCE NO. 342 ENG MASTER |             |                  |        |
|-------------------------------------------------------------|--------------------------------------------------------------------------------------------------------------------------------------------------------------------------------------------------|-----------------------------------|-------------|------------------|--------|
|                                                             |                                                                                                                                                                                                  | DRAWN:                            | J.LEE       | DATE: OCT. 06/09 |        |
|                                                             |                                                                                                                                                                                                  | CHECKED:                          |             | DATE:            |        |
| TORONTO, ONTARIO                                            | THESE DRAWINGS AND SPECIFICATIONS ARE THE PROPERTY OF EDAC INC. AND SHALL NOT BE REPRODUCED, OR COPIED OR USED AS THE BASIS FOR THE MANUFACTURE OR SALE OF APPARATUS WITHOUT WRITTEN PERMISSION. | SCALE:                            | NTS         | SHEET :          | 2 OF 3 |
|                                                             |                                                                                                                                                                                                  | DRAWING                           | NUMBER      |                  | ISSUE  |
| YOUR CONNECTION TO QUALITY & SERVICE                        |                                                                                                                                                                                                  | 3                                 | 42 Assembly |                  | 1      |