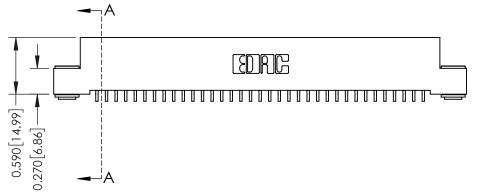

**Mounting Option** 03-.116 (2.95) I.D. Floating Eyelets **Contact Detail** 

559-90 Degree Bend (Code 541 Contacts) .100 [2.54] Contact Spacing x .200 [5.08] Row Spacing

**See Accompanying Pages for:** 

- **Contact Bend Details**
- **Mounting Options**

342 / 392 Card Edge Connector Part Number: 392-035-559-103

YOUR CONNECTION TO QUALITY & SERVICE

CANADA

342 ENG MASTER J.LEE DATE: OCT. 06/09 SHEET 1 OF 3

342 Assembly