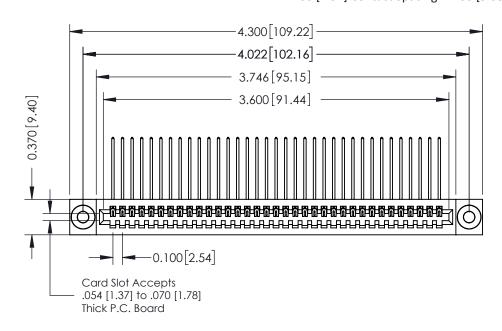

**Mounting Option** 03-.116 (2.95) I.D. Floating Eyelets **Contact Detail** 

559-90 Degree Bend (Code 541 Contacts) .100 [2.54] Contact Spacing x .200 [5.08] Row Spacing

**See Accompanying Pages for:** 

- **Contact Bend Details**
- **Mounting Options**

342 / 392 Card Edge Connector Part Number: 392-035-559-103

YOUR CONNECTION TO QUALITY & SERVICE

CANADA

342 ENG MASTER J.LEE DATE: OCT. 06/09 SHEET 1 OF 3

342 Assembly