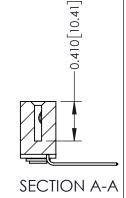

**Mounting Option** 03-.116 (2.95) I.D. Floating Eyelets **Contact Detail** 

559-90 Degree Bend (Code 541 Contacts) .100 [2.54] Contact Spacing x .200 [5.08] Row Spacing

**See Accompanying Pages for:** 

- **Contact Bend Details**
- **Mounting Options**

342 / 392 Card Edge Connector Part Number: 392-035-559-103

YOUR CONNECTION TO QUALITY & SERVICE

CANADA

342 ENG MASTER J.LEE DATE: OCT. 06/09 SHEET 1 OF 3

342 Assembly