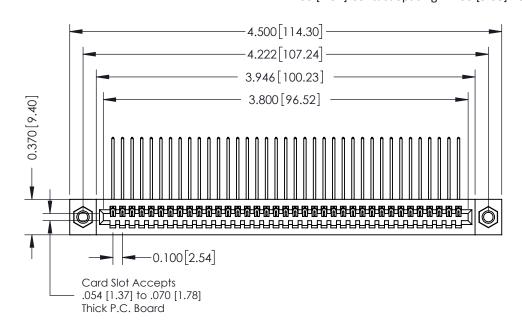

342 / 392 Card Edge Connector Part Number: 392-037-559-107

YOUR CONNECTION TO QUALITY & SERVICE

CANADA

342 ENG MASTER J.LEE DATE: OCT. 06/09 SHEET 1 OF 3 342 Assembly

THIS IS A C.A.D. GENERATED DRAWING DO NOT MAKE MANUAL REVISIONS TO MASTER. ISSUE NUMBER