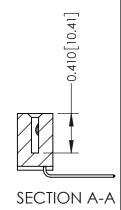

342 / 392 Card Edge Connector Part Number: 392-037-559-107

YOUR CONNECTION TO QUALITY & SERVICE

CANADA

342 ENG MASTER J.LEE DATE: OCT. 06/09 SHEET 1 OF 3 342 Assembly

THIS IS A C.A.D. GENERATED DRAWING DO NOT MAKE MANUAL REVISIONS TO MASTER. ISSUE NUMBER