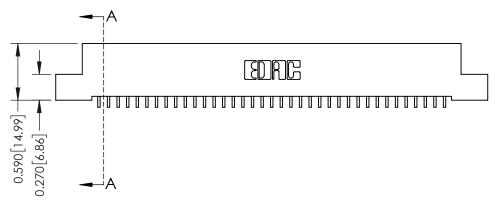

342 / 392 Card Edge Connector Part Number: 392-037-559-107

YOUR CONNECTION TO QUALITY & SERVICE

CANADA

342 ENG MASTER J.LEE DATE: OCT. 06/09 SHEET 1 OF 3 342 Assembly

THIS IS A C.A.D. GENERATED DRAWING DO NOT MAKE MANUAL REVISIONS TO MASTER. ISSUE NUMBER