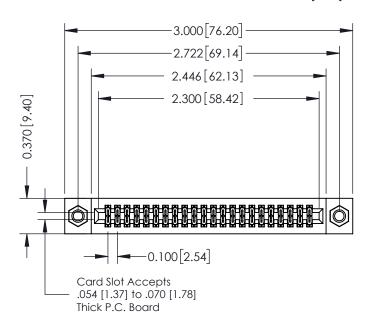

## **See Accompanying Pages for:**

- **Contact Bend Details**
- **Mounting Options**

| 342 / 392 Card Edge Connector |
|-------------------------------|
| Part Number: 392-044-523-207  |

YOUR CONNECTION TO QUALITY & SERVICE

342 ENG MASTER DATE: OCT. 06/09 J.LEE NTS SHEET 1 OF 3

342 Assembly

THIS IS A C.A.D. GENERATED DRAWING DO NOT MAKE MANUAL REVISIONS TO MASTER. ISSUE NUMBER

ORIGINAL

1

| 342 / 392 Series Card Edge Connector<br>Contact Bend Detail |                                                                                                                                     | ACAD REFERENCE NO. 342 ENG MASTER |             |          |          |
|-------------------------------------------------------------|-------------------------------------------------------------------------------------------------------------------------------------|-----------------------------------|-------------|----------|----------|
|                                                             |                                                                                                                                     | DRAWN:                            | J.LEE       | DATE: OC | T. 06/09 |
|                                                             |                                                                                                                                     | CHECKED:                          |             | DATE:    |          |
| EDAC INC                                                    | ARE THE PROPERTY OF EDAC INC.,AND — SHALL NOT BE REPRODUCED,OR COPIED OR USED AS THE BASIS FOR THE MANUFACTURE OR SALE OF APPARATUS | SCALE:                            | NTS         | SHEET :  | 2 OF 3   |
| TORONTO, ONTARIO                                            |                                                                                                                                     | DRAWING                           | NUMBER      |          | ISSUE    |
| YOUR CONNECTION TO QUALITY & SERVICE                        |                                                                                                                                     | 3                                 | 42 Assembly |          | 1        |