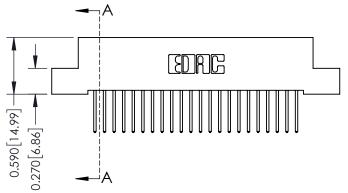

## 0.240 [6.10] Point of Contact 0.410[10.41] SECTION A-A

## **See Accompanying Pages for:**

- **Contact Bend Details**
- **Mounting Options**

| 342 / 392 Card Edge Connector |
|-------------------------------|
| Part Number: 392-044-523-207  |

YOUR CONNECTION TO QUALITY & SERVICE