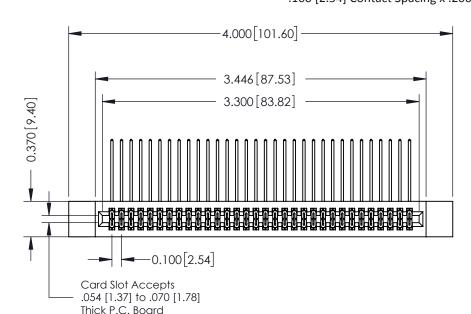

## **See Accompanying Pages for:**

- **Contact Bend Details**
- **Mounting Options**

342 / 392 Card Edge Connector Part Number: 392-064-559-212

YOUR CONNECTION TO QUALITY & SERVICE

| ACAD REFERENCE NO. 342 ENG MASTER |                  |  |  |  |  |
|-----------------------------------|------------------|--|--|--|--|
| DRAWN: J.LEE                      | DATE: OCT. 06/09 |  |  |  |  |
| CHECKED:                          | DATE:            |  |  |  |  |
| SCALE: NTS                        | SHEET 1 OF 3     |  |  |  |  |
| DRAWING NUMBER                    | ISSUE            |  |  |  |  |

342 Assembly

THIS IS A C.A.D. GENERATED DRAWING DO NOT MAKE MANUAL REVISIONS TO MASTER. ISSUE NUMBER

ORIGINAL

1

| 342 / 392 Series Card Edge Connector<br>Contact Bend Detail |                                                                                                                                   | ACAD REFERENCE NO. 342 ENG MASTER |             |                  |        |
|-------------------------------------------------------------|-----------------------------------------------------------------------------------------------------------------------------------|-----------------------------------|-------------|------------------|--------|
|                                                             |                                                                                                                                   | DRAWN:                            | J.LEE       | DATE: OCT. 06/09 |        |
|                                                             |                                                                                                                                   | CHECKED:                          |             | DATE:            |        |
| EDAC INC                                                    | ARE THE PROPERTY OF EDAC INC.,AND SHALL NOT BE REPRODUCED,OR COPIED OR USED AS THE BASIS FOR THE MANUFACTURE OR SALE OF APPARATUS | SCALE:                            | NTS         | SHEET :          | 2 OF 3 |
| TORONTO, ONTARIO                                            |                                                                                                                                   | DRAWING                           | NUMBER      |                  | ISSUE  |
| YOUR CONNECTION TO QUALITY & SERVICE                        |                                                                                                                                   | 3                                 | 42 Assembly |                  | 1      |