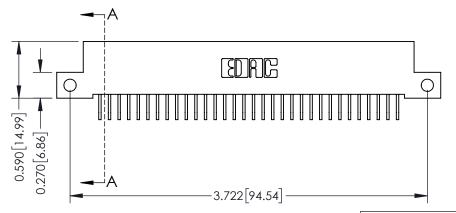

THIS IS A C.A.D. GENERATED DRAWING DO NOT MAKE MANUAL REVISIONS TO MASTER

ISSUE NUMBER

ORIGINAL

1

| 342 / 392 Card Edge Connector<br>Mounting Options |                                                                                                                                              | ACAD REFERENCE NO. 342 ENG MASTER |                         |        |  |
|---------------------------------------------------|----------------------------------------------------------------------------------------------------------------------------------------------|-----------------------------------|-------------------------|--------|--|
|                                                   |                                                                                                                                              | DRAWN: J.LEE                      | DATE: <b>OCT. 06/09</b> |        |  |
|                                                   |                                                                                                                                              | CHECKED:                          | DATE:                   |        |  |
| EDAC INC                                          | ARE THE PROPERTY OF EDAC INC.,AND —<br>SHALL NOT BE REPRODUCED,OR COPIED<br>OR USED AS THE BASIS FOR THE<br>MANUFACTURE OR SALE OF APPARATUS | SCALE: NTS                        | SHEET :                 | 3 OF 3 |  |
| TORONTO, ONTARIO                                  |                                                                                                                                              | DRAWING NUMBER                    | •                       | ISSUE  |  |
| YOUR CONNECTION TO QUALITY & SERVICE              |                                                                                                                                              | 342 Assembly                      |                         | 1      |  |