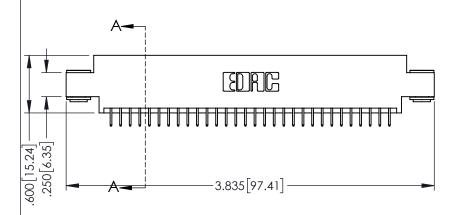

<u>Contact Dimensions:</u>
525-P.C. Tail .018 Sq.(0.46 Sq.) - Tail LG=.150(3.81)
.100 (2.54) Contact Spacing x .200 (5.08) Row Spacing

1

..330[8.38] CARD SLOT .160[4.06] POINT OF CONTACT **SECTION A-A** 

INSULATOR MATERIAL: THERMOPLASTIC PBT BLACK, UL 94V-0

CONTACT MATERIAL; COPPER TIN ALLOY CONTACT PLATING: GOLD ON THE MATING AREA, TIN PLATING ON THE CONTACT TAILS, NICKEL UNDERPLATE

| 345/395 SERIES CARD EDGE CONNECTOR |
|------------------------------------|
| PART NUMBER: 395-060-525-803       |