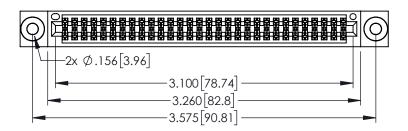

<u>Contact Dimensions:</u>
525-P.C. Tail .018 Sq.(0.46 Sq.) - Tail LG=.150(3.81)
.100 (2.54) Contact Spacing x .200 (5.08) Row Spacing

1

..330[8.38] CARD SLOT .160[4.06] POINT OF CONTACT **SECTION A-A** 

INSULATOR MATERIAL: THERMOPLASTIC PBT BLACK, UL 94V-0

CONTACT MATERIAL; COPPER TIN ALLOY CONTACT PLATING: GOLD ON THE MATING AREA, TIN PLATING ON THE CONTACT TAILS, NICKEL UNDERPLATE

| 345/395 SERIES CARD EDGE CONNECTOR |
|------------------------------------|
| PART NUMBER: 395-060-525-803       |