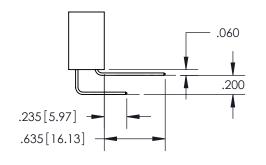

SECTION A-A

ISSUE NUMBER

ORIGINAL

1

**Contact Code 558** 

**Contact Code 559** 

**Contact Code 560** 

| 345/395 SERIES CARD EDGE CONNECTOR          |
|---------------------------------------------|
| CONTACT CODE 555,556,558,559,560 DIMENSIONS |

Outside Tails

Between Tails

|   | ACAD REFERENCE NO.  | 345-ENG-MASTER   |
|---|---------------------|------------------|
| ò | DRAWN: R.STA.MONICA | DATE:MAY.16/2017 |
|   | CHECKED:            | DATE:            |
|   | SCALE: 1:1          | SHEET 2 OF 2     |
|   | DRAWING NUMBER      | ISSUE            |
|   | 345-ENG-MASTER      | 1                |
|   |                     |                  |