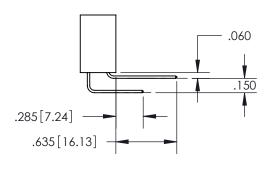

**Contact Dimensions:** 558-90 Degree Bend (Code 541 Contacts) See Sheet 2 for Contact Code 555, 556, 558, 559, 560 Dimensions

INSULATOR MATERIAL: THERMOPLASTIC PBT, UL 94V-0 CONTACT MATERIAL; COPPER TIN ALLOY CONTACT PLATING: GOLD ON THE MATING AREA, TIN PLATING ON THE CONTACT TAILS, NICKEL UNDERPLATE

SECTION A-A

ISSUE NUMBER

ORIGINAL

1

**Contact Code 558** 

**Contact Code 559** 

**Contact Code 560** 

| 345/395 SERIES CARD EDGE CONNECTOR          |
|---------------------------------------------|
| CONTACT CODE 555,556,558,559,560 DIMENSIONS |