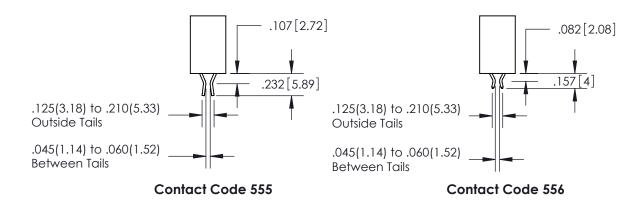

SECTION A-A

ISSUE NUMBER

ORIGINAL

1

**Contact Code 558** 

**Contact Code 559** 

**Contact Code 560** 

| 345/395 SERIES CARD EDGE CONNECTOR          |
|---------------------------------------------|
| CONTACT CODE 555,556,558,559,560 DIMENSIONS |

Outside Tails

Between Tails

|   | ACAD REFERENCE NO.  | 345-ENG-MASTER   |
|---|---------------------|------------------|
| ò | DRAWN: R.STA.MONICA | DATE:MAY.16/2017 |
|   | CHECKED:            | DATE:            |
|   | SCALE: 1:1          | SHEET 2 OF 2     |
|   | DRAWING NUMBER      | ISSUE            |
|   | 345-ENG-MASTER      | 1                |
|   |                     |                  |