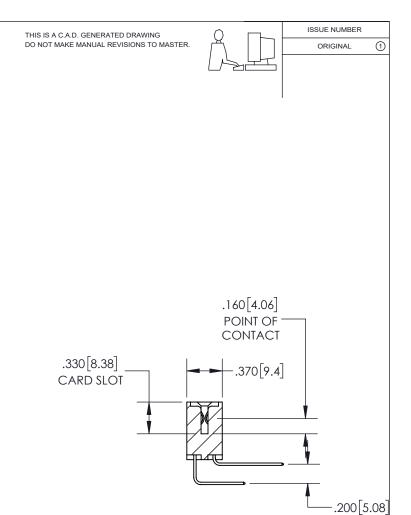

**Contact Dimensions:** 558-90 Degree Bend (Code 541 Contacts) See Sheet 2 for Contact Code 555, 556, 558, 559, 560 Dimensions

INSULATOR MATERIAL: THERMOPLASTIC PBT, UL 94V-0 CONTACT MATERIAL; COPPER TIN ALLOY CONTACT PLATING: GOLD ON THE MATING AREA, TIN PLATING ON THE CONTACT TAILS, NICKEL UNDERPLATE

SECTION A-A

ISSUE NUMBER

ORIGINAL

1

**Contact Code 558** 

**Contact Code 559** 

**Contact Code 560** 

| 345/395 SERIES CARD EDGE CONNECTOR          |
|---------------------------------------------|
| CONTACT CODE 555,556,558,559,560 DIMENSIONS |