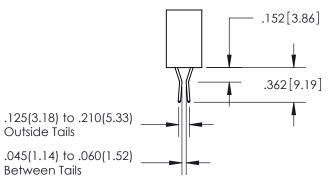

SECTION A-A

ISSUE NUMBER

ORIGINAL

1

**Contact Code 558** 

**Contact Code 559** 

**Contact Code 560** 

| 345/395 SERIES CARD EDGE CONNECTOR          |
|---------------------------------------------|
| CONTACT CODE 555,556,558,559,560 DIMENSIONS |

Outside Tails

Between Tails

|   | ACAD REFERENCE NO.  | 345-ENG-MASTER   |
|---|---------------------|------------------|
| ò | DRAWN: R.STA.MONICA | DATE:MAY.16/2017 |
|   | CHECKED:            | DATE:            |
|   | SCALE: 1:1          | SHEET 2 OF 2     |
|   | DRAWING NUMBER      | ISSUE            |
|   | 345-ENG-MASTER      | 1                |
|   |                     |                  |