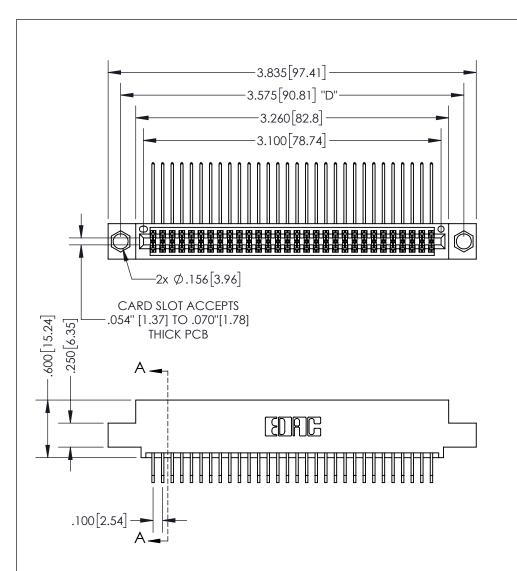

## 345/395 SERIES CARD EDGE CONNECTOR PART NUMBER: 395-060-558-504

YOUR CONNECTION TO QUALITY & SERVICE

**EDAC INC** TORONTO, ONTARIO CANADA

THESE DRAWINGS AND SPECIFICATIONS ARE THE PROPERTY OF EDAC INC.,AND SHALL NOT BE REPRODUCED, OR COPIED OR USED AS THE BASIS FOR THE MANUFACTURE OR SALE OF APPARATUS WITHOUT WRITTEN PERMISSION.

| ACAD REFERENCE I | NO. 345-ENG-MASTER    |
|------------------|-----------------------|
| DRAWN: R.STA.MON | NICA DATE:MAY.16/2017 |
| CHECKED:         | DATE:                 |
| SCALE: 1:1       | SHEET 1 OF 2          |
| DRAWING NUMBER   | ISSUE                 |
| 345-ENG-MA       | ASTER 1               |
|                  |                       |