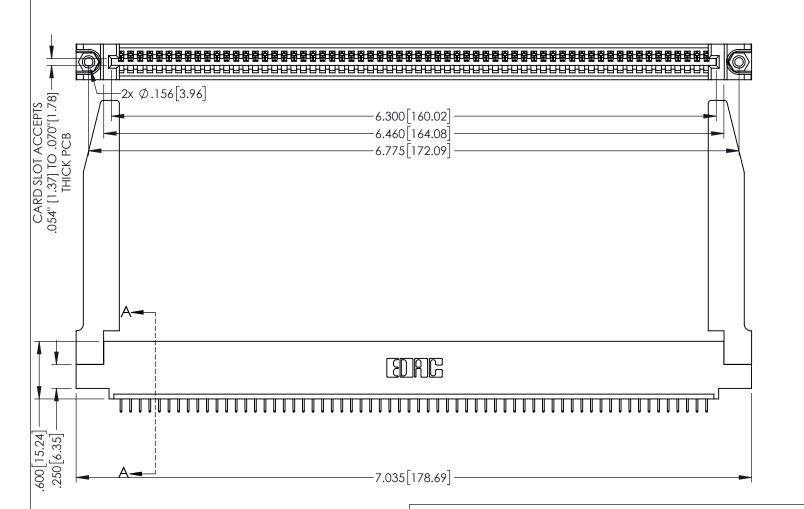

<u>Contact Dimensions:</u>
525-P.C. Tail .018 Sq.(0.46 Sq.) - Tail LG=.150(3.81)
.100 (2.54) Contact Spacing x .200 (5.08) Row Spacing

1

INSULATOR MATERIAL: THERMOPLASTIC PBT BLACK, UL 94V-0

CONTACT MATERIAL; COPPER TIN ALLOY

CONTACT PLATING: GOLD ON THE MATING AREA, TIN PLATING ON THE CONTACT TAILS, NICKEL UNDERPLATE

345/395 SERIES CARD EDGE CONNECTOR PART NUMBER: 395-062-525-478

YOUR CONNECTION TO QUALITY & SERVICE

| ACAD REFERENCE NO. 345-ENG-MASTER |                 |           |  |
|-----------------------------------|-----------------|-----------|--|
| DRAWN: R.STA.MONICA               | DATE: <b>MA</b> | Y.16/2017 |  |
| CHECKED:                          | DATE:           |           |  |
| SCALE: 1:1                        | SHEET 1         | OF 2      |  |
| DRAWING NUMBER                    |                 | ISSUE     |  |
| 345-ENG-MASTER                    |                 | 1         |  |