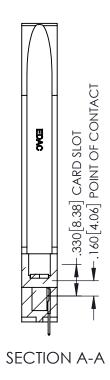

<u>Contact Dimensions:</u>
525-P.C. Tail .018 Sq.(0.46 Sq.) - Tail LG=.150(3.81)
.100 (2.54) Contact Spacing x .200 (5.08) Row Spacing

1

INSULATOR MATERIAL: THERMOPLASTIC PBT BLACK, UL 94V-0

CONTACT MATERIAL; COPPER TIN ALLOY

CONTACT PLATING: GOLD ON THE MATING AREA, TIN PLATING ON THE CONTACT TAILS, NICKEL UNDERPLATE

345/395 SERIES CARD EDGE CONNECTOR PART NUMBER: 395-062-525-478

YOUR CONNECTION TO QUALITY & SERVICE

| ACAD REFERENCE NO. 345-ENG-MASTER |                 |           |  |
|-----------------------------------|-----------------|-----------|--|
| DRAWN: R.STA.MONICA               | DATE: <b>MA</b> | Y.16/2017 |  |
| CHECKED:                          | DATE:           |           |  |
| SCALE: 1:1                        | SHEET 1         | OF 2      |  |
| DRAWING NUMBER                    |                 | ISSUE     |  |
| 345-ENG-MASTER                    |                 | 1         |  |