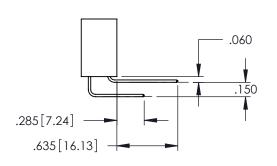

: 395-066-525-558

YOUR CONNECTION TO QUALITY & SERVICE

| ACAD REFERENCE NO. 345-ENG-MASTER |                 |           |  |
|-----------------------------------|-----------------|-----------|--|
| DRAWN: R.STA.MONICA               | DATE: <b>MA</b> | Y.16/2017 |  |
| CHECKED:                          | DATE:           |           |  |
| SCALE: 1:1                        | SHEET 1         | OF 2      |  |
| DRAWING NUMBER                    |                 | ISSUE     |  |
| 345-ENG-MASTER                    |                 | 1         |  |



.107 [2.72] .082 [2.08] .157 [4] .232 [5.89] .125(3.18) to .210(5.33) .125(3.18) to .210(5.33) Outside Tails Outside Tails .045(1.14) to .060(1.52) .045(1.14) to .060(1.52) Between Tails Between Tails **Contact Code 555 Contact Code 556** 







**Contact Code 558** 

## **Contact Code 559**

Contact Code 560

INSULATOR MATERIAL: THERMOPLASTIC POLYESTER, UL 94V-0

DAP MATERIAL AVAILABLE UPON REQUEST

CONTACT MATERIAL; COPPER ALLOY

CONTACT PLATING: GOLD ON THE MATING AREA, TIN PLATING ON THE CONTACT TAILS, NICKEL UNDERPLATE

## 345/395 SERIES CARD EDGE CONNECTOR CONTACT CODE 555,556,558,559,560 DIMENSIONS

YOUR CONNECTION TO QUALITY & SERVICE

|    | ACAD REFERENCE NO. 345-ENG-MASTE |                  |  |
|----|----------------------------------|------------------|--|
| 5  | DRAWN: R.STA.MONICA              | DATE:MAY.16/2017 |  |
|    | CHECKED:                         | DATE:            |  |
| ,  | SCALE: 1:1                       | SHEET 2 OF 2     |  |
| ΞD | DRAWING NUMBER                   | ISSUE            |  |

345-E