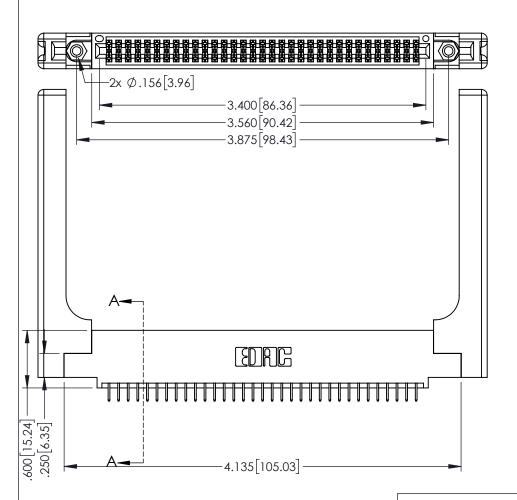

<u>Contact Dimensions:</u>
525-P.C. Tail .018 Sq.(0.46 Sq.) - Tail LG=.150(3.81)
.100 (2.54) Contact Spacing x .200 (5.08) Row Spacing

.160[4.06] POINT OF CONTACT **SECTION A-A** 

INSULATOR MATERIAL: THERMOPLASTIC PBT BLACK, UL 94V-0

CONTACT MATERIAL; COPPER TIN ALLOY CONTACT PLATING: GOLD ON THE MATING AREA, TIN PLATING ON THE CONTACT TAILS, NICKEL UNDERPLATE

345/395 SERIES CARD EDGE CONNECTOR PART NUMBER: 395-066-525-558

YOUR CONNECTION TO QUALITY & SERVICE

| ACAD REFERENCE NO. 345-ENG-MASTER |                 |           |  |
|-----------------------------------|-----------------|-----------|--|
| DRAWN: R.STA.MONICA               | DATE: <b>MA</b> | Y.16/2017 |  |
| CHECKED:                          | DATE:           |           |  |
| SCALE: 1:1                        | SHEET 1         | OF 2      |  |
| DRAWING NUMBER                    |                 | ISSUE     |  |
| 345-ENG-MASTER                    |                 | 1         |  |