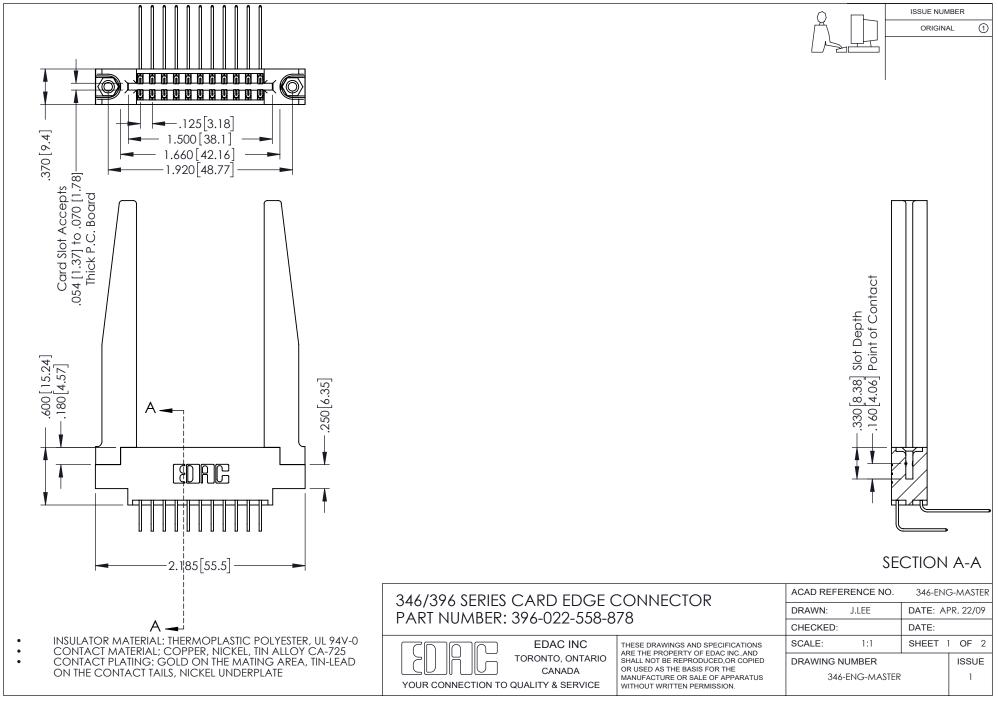

## **Contact Code 556**

INSULATOR MATERIAL: THERMOPLASTIC POLYESTER, UL 94V-0 CONTACT MATERIAL; COPPER, NICKEL, TIN ALLOY CA-725 CONTACT PLATING: GOLD ON THE MATING AREA, TIN-LEAD

ON THE CONTACT TAILS, NICKEL UNDERPLATE

## 346/396 SERIES CARD EDGE CONNECTOR CONTACT CODE 555,556,558,559,560 DIMENSIONS

YOUR CONNECTION TO QUALITY & SERVICE

**EDAC INC** TORONTO, ONTARIO CANADA

THESE DRAWINGS AND SPECIFICATIONS ARE THE PROPERTY OF EDAC INC.,AND SHALL NOT BE REPRODUCED, OR COPIED OR USED AS THE BASIS FOR THE MANUFACTURE OR SALE OF APPARATUS WITHOUT WRITTEN PERMISSION.