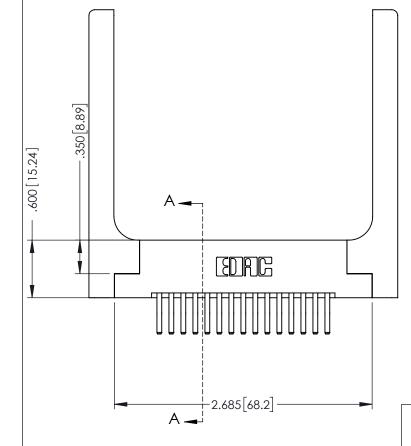

346-ENG-MASTER

**SECTION A-A** 

ISSUE NUMBER ORIGINAL 1

## 346/396 SERIES CARD EDGE CONNECTOR CONTACT CODE 555,556,558,559,560 DIMENSIONS

YOUR CONNECTION TO QUALITY & SERVICE

**EDAC INC** TORONTO, ONTARIO CANADA

THESE DRAWINGS AND SPECIFICATIONS ARE THE PROPERTY OF EDAC INC.,AND SHALL NOT BE REPRODUCED, OR COPIED OR USED AS THE BASIS FOR THE MANUFACTURE OR SALE OF APPARATUS WITHOUT WRITTEN PERMISSION.

|   | ACAD REFERENCE NO. | 346-ENG-MASTER   |
|---|--------------------|------------------|
|   | DRAWN: J.LEE       | DATE: APR. 22/09 |
| ) | CHECKED:           | DATE:            |
|   | SCALE: 1:1         | SHEET 2 OF 2     |
|   | DRAWING NUMBER     | ISSUE            |
|   | 346-ENG-MASTER     | 1                |