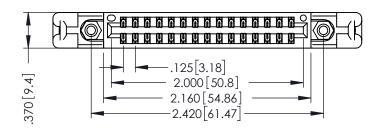

THIS IS A C.A.D. GENERATED DRAWING DO NOT MAKE MANUAL REVISIONS TO MASTER.

ISSUE NUMBER

ORIGINAL

1

INSULATOR MATERIAL: THERMOPLASTIC POLYESTER, UL 94V-0 CONTACT MATERIAL; COPPER, NICKEL, TIN ALLOY CA-725 CONTACT PLATING: GOLD ON THE MATING AREA, TIN-LEAD

ON THE CONTACT TAILS, NICKEL UNDERPLATE

346/396 SERIES CARD EDGE CONNECTOR PART NUMBER: 396-030-560-258

YOUR CONNECTION TO QUALITY & SERVICE

**EDAC INC** TORONTO, ONTARIO CANADA

SHALL NOT BE REPRODUCED, OR COPIED OR USED AS THE BASIS FOR THE

MANUFACTURE OR SALE OF APPARATUS WITHOUT WRITTEN PERMISSION.

THESE DRAWINGS AND SPECIFICATIONS ARE THE PROPERTY OF EDAC INC.,AND

| ACAD REFERENCE NO. | 346-ENG-MASTER   |
|--------------------|------------------|
| DRAWN: J.LEE       | DATE: APR. 22/09 |
| CHECKED:           | DATE:            |
| SCALE: 1:1         | SHEET 1 OF 2     |
| DRAWING NUMBER     | ISSUE            |

346-ENG-MASTER

**SECTION A-A** 

ISSUE NUMBER ORIGINAL 1