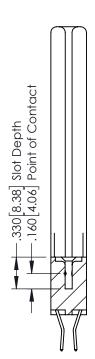

## **Contact Code 555**

## **Contact Code 556**

INSULATOR MATERIAL: THERMOPLASTIC POLYESTER, UL 94V-0 CONTACT MATERIAL; COPPER, NICKEL, TIN ALLOY CA-725 CONTACT PLATING: GOLD ON THE MATING AREA, TIN-LEAD

ON THE CONTACT TAILS, NICKEL UNDERPLATE