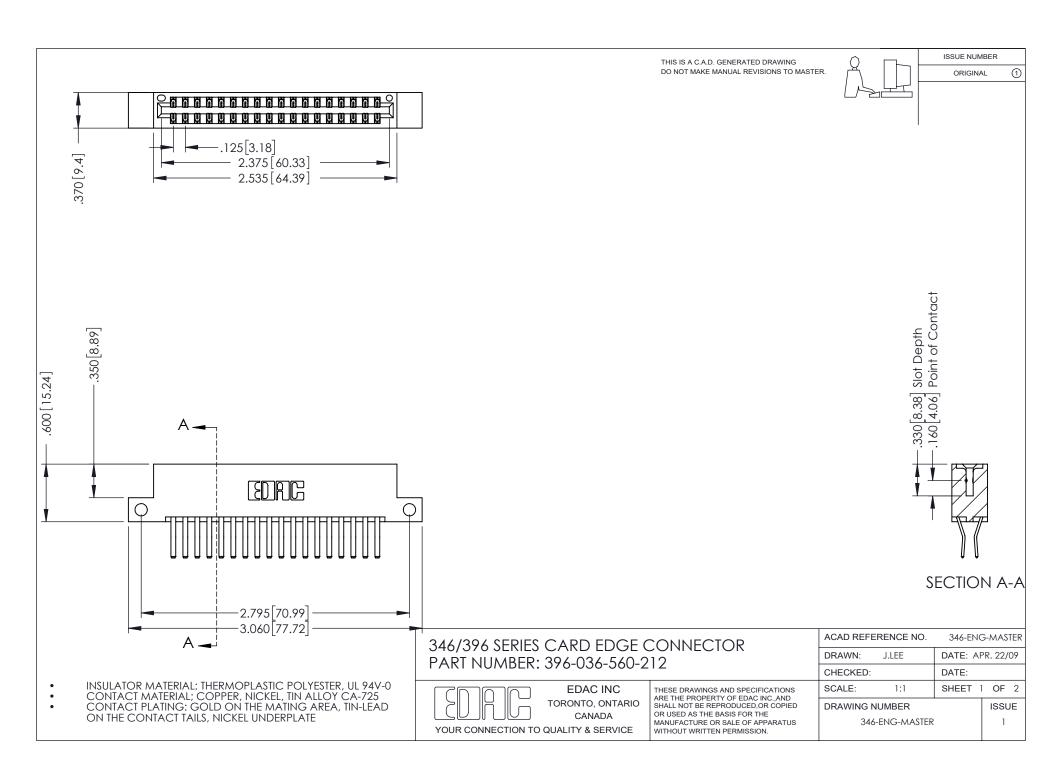

## **Contact Code 556**

INSULATOR MATERIAL: THERMOPLASTIC POLYESTER, UL 94V-0 CONTACT MATERIAL; COPPER, NICKEL, TIN ALLOY CA-725 CONTACT PLATING: GOLD ON THE MATING AREA, TIN-LEAD

ON THE CONTACT TAILS, NICKEL UNDERPLATE

## 346/396 SERIES CARD EDGE CONNECTOR CONTACT CODE 555,556,558,559,560 DIMENSIONS

YOUR CONNECTION TO QUALITY & SERVICE

**EDAC INC** TORONTO, ONTARIO CANADA

THESE DRAWINGS AND SPECIFICATIONS ARE THE PROPERTY OF EDAC INC.,AND SHALL NOT BE REPRODUCED, OR COPIED OR USED AS THE BASIS FOR THE MANUFACTURE OR SALE OF APPARATUS WITHOUT WRITTEN PERMISSION.