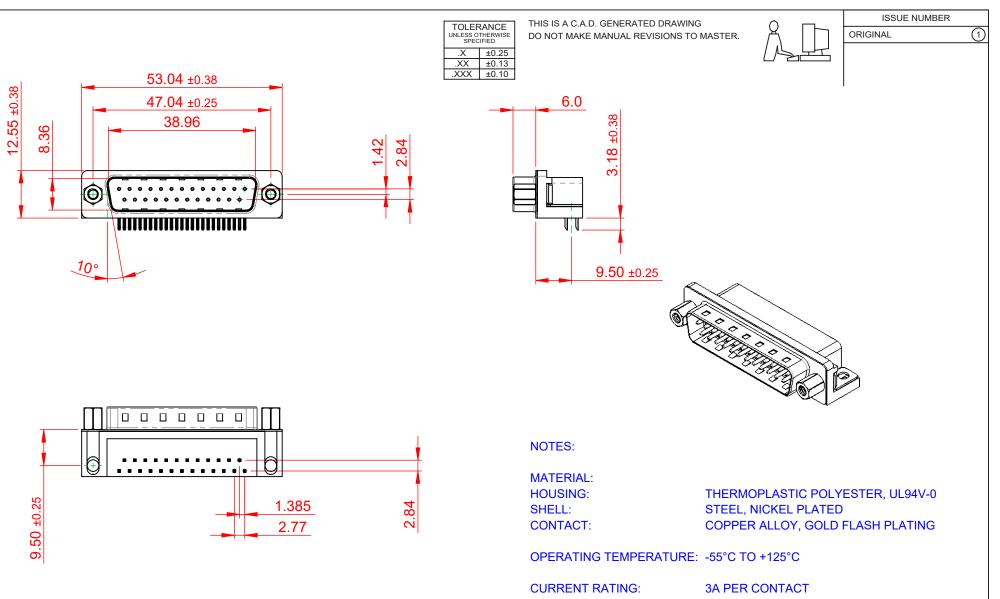

CONTACT RESISTANCE: **INSULATOR RESISTANCE:** DIELECTRIC

25mΩ MAX. 5000MΩ min.

WITHSTANDING VOLTAGE: 1000V AC rms

| CONNECTOR                                                                                                                                                                                                      | SW REFERENCE NO.: 621 ASSEMBLY |                    |
|----------------------------------------------------------------------------------------------------------------------------------------------------------------------------------------------------------------|--------------------------------|--------------------|
|                                                                                                                                                                                                                | DRAWN: C.B                     | DATE: AUG. 01/2018 |
|                                                                                                                                                                                                                | CHECKED:                       | DATE:              |
| THESE DRAWINGS AND SPECIFICATIONS<br>ARE THE PROPERTY OF EDAC INC.,AND<br>SHALL NOT BE REPRODUCED,OR COPIED<br>OR USED AS THE BASIS FOR THE<br>MANUFACTURE OR SALE OF APPARATUS<br>WITHOUT WRITTEN PERMISSION. | SCALE: 1:1                     | SHEET 1 OF 1       |
|                                                                                                                                                                                                                | DRAWING NUMBER: 621-025-2      | 260-513 ISSUE      |
|                                                                                                                                                                                                                | PART NUMBER: 621-025-2         | 260-513 1          |

621 SERIES D-SUB CONNECTOR

THIS SERIES FULLY CONFORMS TO THE EUROPEAN UNION DIRECTIVES 2011/65/EU FOR RoHS COMPLIANCY.

EDAC INC ARE THE PROPERTY OF EDAC IN TORONTO, ONTARIO SHALL NOT BE REPRODUCED,OI OR USED AS THE BASIS FOR THE CANADA MANUFACTURE OR SALE OF APP