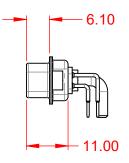

1000V AC rms

|                                      |                                                                        |                                                                 | SW REFERENCE NO.: 629 COMBO ASSEMBLY |                  |       |
|--------------------------------------|------------------------------------------------------------------------|-----------------------------------------------------------------|--------------------------------------|------------------|-------|
|                                      |                                                                        |                                                                 | DRAWN: C.B                           | DATE: JAN. 01/20 | 19    |
|                                      |                                                                        |                                                                 | CHECKED:                             | DATE:            |       |
| EDAC INC                             | THESE DRAWINGS AND SPECIFICATIONS<br>ARE THE PROPERTY OF EDAC INC.,AND | SCALE: (IN C.A.D. 1:1)                                          | SHEET 1 OF                           | 2                |       |
|                                      |                                                                        | SHALL NOT BE REPRODUCED, OR COPIED OR USED AS THE BASIS FOR THE | DRAWING NUMBER: 629-13W              | 6240-2TA         | ISSUE |
| YOUR CONNECTION TO QUALITY & SERVICE | MANUFACTURE OR SALE OF APPARATUS<br>WITHOUT WRITTEN PERMISSION.        | PART NUMBER: 629-13W                                            | 6240-2TA                             | 1                |       |