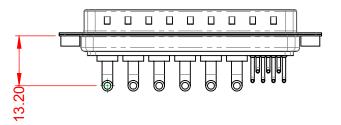

1000V AC rms

|                                      |                                                                        |                                                                 | SW REFERENCE NO.: 629 COMBO ASSEMBLY |                  |       |
|--------------------------------------|------------------------------------------------------------------------|-----------------------------------------------------------------|--------------------------------------|------------------|-------|
|                                      |                                                                        |                                                                 | DRAWN: C.B                           | DATE: JAN. 01/20 | 19    |
|                                      |                                                                        |                                                                 | CHECKED:                             | DATE:            |       |
| EDAC INC                             | THESE DRAWINGS AND SPECIFICATIONS<br>ARE THE PROPERTY OF EDAC INC.,AND | SCALE: (IN C.A.D. 1:1)                                          | SHEET 1 OF                           | 2                |       |
|                                      |                                                                        | SHALL NOT BE REPRODUCED, OR COPIED OR USED AS THE BASIS FOR THE | DRAWING NUMBER: 629-13W              | 6240-2TA         | ISSUE |
| YOUR CONNECTION TO QUALITY & SERVICE | MANUFACTURE OR SALE OF APPARATUS<br>WITHOUT WRITTEN PERMISSION.        | PART NUMBER: 629-13W                                            | 6240-2TA                             | 1                |       |