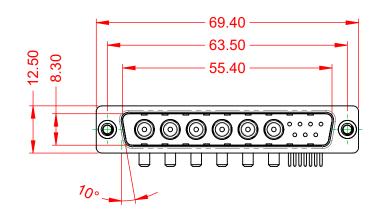

1000V AC rms

|                                      |                                                                        |                                                                 | SW REFERENCE NO.: 629 COMBO ASSEMBLY |                  |       |
|--------------------------------------|------------------------------------------------------------------------|-----------------------------------------------------------------|--------------------------------------|------------------|-------|
|                                      |                                                                        |                                                                 | DRAWN: C.B                           | DATE: JAN. 01/20 | 19    |
|                                      |                                                                        |                                                                 | CHECKED:                             | DATE:            |       |
| EDAC INC                             | THESE DRAWINGS AND SPECIFICATIONS<br>ARE THE PROPERTY OF EDAC INC.,AND | SCALE: (IN C.A.D. 1:1)                                          | SHEET 1 OF                           | 2                |       |
|                                      |                                                                        | SHALL NOT BE REPRODUCED, OR COPIED OR USED AS THE BASIS FOR THE | DRAWING NUMBER: 629-13W              | 6240-2TA         | ISSUE |
| YOUR CONNECTION TO QUALITY & SERVICE | MANUFACTURE OR SALE OF APPARATUS<br>WITHOUT WRITTEN PERMISSION.        | PART NUMBER: 629-13W                                            | 6240-2TA                             | 1                |       |