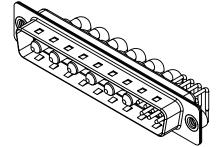

THIS IS A C.A.D. GENERATED DRAWING DO NOT MAKE MANUAL REVISIONS TO MASTER.

| ISSUE NUMBER |  |
|--------------|--|
| ORIGINAL     |  |

(1)

NOTES:

MATERIAL: HOUSING: SHELL: CONTACT:

**OPERATING TEMPERATURE:** 

WITHSTANDING VOLTAGE:

THERMOPLASTIC POLYESTER, UL94V-0 STEEL, TIN PLATED COPPER ALLOY, GOLD FLASH PLATED

POWER/CO-AX CONTACT RATING:20A (CURRENT)(IF PRESENT)SIGNAL CONTACT CURRENT RATING:5A PER CONTACTSIGNAL CONTACT RESISTANCE: $10m\Omega$  MAX.INSULATOR RESISTANCE:5000MΩ min.DIELECTRICDIELECTRIC

1000V AC rms

|                                      |                                                                        |                                                                 | SW REFERENCE NO.: 629 COMBO ASSEMBLY |                  |       |
|--------------------------------------|------------------------------------------------------------------------|-----------------------------------------------------------------|--------------------------------------|------------------|-------|
|                                      |                                                                        |                                                                 | DRAWN: C.B                           | DATE: JAN. 01/20 | 19    |
|                                      |                                                                        |                                                                 | CHECKED:                             | DATE:            |       |
| EDAC INC                             | THESE DRAWINGS AND SPECIFICATIONS<br>ARE THE PROPERTY OF EDAC INC.,AND | SCALE: (IN C.A.D. 1:1)                                          | SHEET 1 OF                           | 2                |       |
|                                      |                                                                        | SHALL NOT BE REPRODUCED, OR COPIED OR USED AS THE BASIS FOR THE | DRAWING NUMBER: 629-13W              | 6240-2TA         | ISSUE |
| YOUR CONNECTION TO QUALITY & SERVICE | MANUFACTURE OR SALE OF APPARATUS<br>WITHOUT WRITTEN PERMISSION.        | PART NUMBER: 629-13W                                            | 6240-2TA                             | 1                |       |

-55°C ~ 125°C

THIS SERIES FULLY CONFORMS TO THE EUROPEAN UNION DIRECTIVES 2011/65/EU FOR RoHS COMPLIANCY.