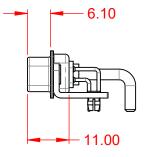

**INSULATOR RESISTANCE:** DIELECTRIC WITHSTANDING VOLTAGE: 20A (CURRENT)

-55°C ~ 125°C

5000MΩ min.

1000V AC rms

|         | COMBINATION D-SUB                    |                                                                                                                                       | SW REFERENCE NO.: 629 COMBO ASSEMBLY |                   |       |
|---------|--------------------------------------|---------------------------------------------------------------------------------------------------------------------------------------|--------------------------------------|-------------------|-------|
|         |                                      |                                                                                                                                       | DRAWN: C.B                           | DATE: JAN. 01/201 | 19    |
|         |                                      |                                                                                                                                       | CHECKED:                             | DATE:             |       |
| ı       | EDAC INC                             | THESE DRAWINGS AND SPECIFICATIONS<br>ARE THE PROPERTY OF EDAC INC. AND                                                                | SCALE: (IN C.A.D. 1:1)               | SHEET 1 OF        | 2     |
| S<br>Y. | TORONTO, ONTARIO<br>CANADA           | SHALL NOT BE REPRODUCED, OR COPIED<br>OR USED AS THE BASIS FOR THE<br>MANUFACTURE OR SALE OF APPARATUS<br>WITHOUT WRITTEN PERMISSION. | DRAWING NUMBER: 629-21W1650-2T3      |                   | ISSUE |
|         | YOUR CONNECTION TO QUALITY & SERVICE |                                                                                                                                       | PART NUMBER: 629-21W                 | 1650-2T3          | 1     |