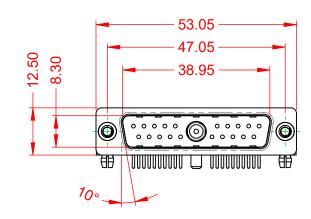

**INSULATOR RESISTANCE:** DIELECTRIC WITHSTANDING VOLTAGE: 20A (CURRENT)

-55°C ~ 125°C

5000MΩ min.

1000V AC rms

|         | COMBINATION D-SUB                    |                                                                                                                                       | SW REFERENCE NO.: 629 COMBO ASSEMBLY |                   |       |
|---------|--------------------------------------|---------------------------------------------------------------------------------------------------------------------------------------|--------------------------------------|-------------------|-------|
|         |                                      |                                                                                                                                       | DRAWN: C.B                           | DATE: JAN. 01/201 | 19    |
|         |                                      |                                                                                                                                       | CHECKED:                             | DATE:             |       |
| ı       | EDAC INC                             | THESE DRAWINGS AND SPECIFICATIONS<br>ARE THE PROPERTY OF EDAC INC. AND                                                                | SCALE: (IN C.A.D. 1:1)               | SHEET 1 OF        | 2     |
| S<br>Y. | TORONTO, ONTARIO<br>CANADA           | SHALL NOT BE REPRODUCED, OR COPIED<br>OR USED AS THE BASIS FOR THE<br>MANUFACTURE OR SALE OF APPARATUS<br>WITHOUT WRITTEN PERMISSION. | DRAWING NUMBER: 629-21W1650-2T3      |                   | ISSUE |
|         | YOUR CONNECTION TO QUALITY & SERVICE |                                                                                                                                       | PART NUMBER: 629-21W                 | 1650-2T3          | 1     |