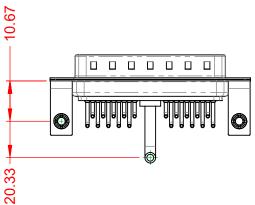

**INSULATOR RESISTANCE:** DIELECTRIC WITHSTANDING VOLTAGE: 20A (CURRENT)

-55°C ~ 125°C

5000MΩ min.

1000V AC rms

|         | COMBINATION D-SUB                    |                                                                                                                                       | SW REFERENCE NO.: 629 COMBO ASSEMBLY |                   |       |
|---------|--------------------------------------|---------------------------------------------------------------------------------------------------------------------------------------|--------------------------------------|-------------------|-------|
|         |                                      |                                                                                                                                       | DRAWN: C.B                           | DATE: JAN. 01/201 | 19    |
|         |                                      |                                                                                                                                       | CHECKED:                             | DATE:             |       |
| ı       | EDAC INC                             | THESE DRAWINGS AND SPECIFICATIONS<br>ARE THE PROPERTY OF EDAC INC. AND                                                                | SCALE: (IN C.A.D. 1:1)               | SHEET 1 OF        | 2     |
| S<br>Y. | TORONTO, ONTARIO<br>CANADA           | SHALL NOT BE REPRODUCED, OR COPIED<br>OR USED AS THE BASIS FOR THE<br>MANUFACTURE OR SALE OF APPARATUS<br>WITHOUT WRITTEN PERMISSION. | DRAWING NUMBER: 629-21W1650-2T3      |                   | ISSUE |
|         | YOUR CONNECTION TO QUALITY & SERVICE |                                                                                                                                       | PART NUMBER: 629-21W                 | 1650-2T3          | 1     |