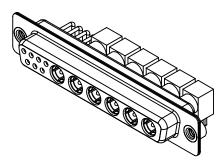

SIGNAL CONTACT RESISTANCE:  $10m\Omega$  MAX.

INSULATOR RESISTANCE: DIELECTRIC WITHSTANDING VOLTAGE: 5000MΩ min.

-55°C ~ 125°C

1000V AC rms

|  | COMBINATION D-SUB                                                              |                                                                                                                                                                                                                | SW REFERENCE NO.: 630 COMBO ASSEMBLY |         |                    |   |  |
|--|--------------------------------------------------------------------------------|----------------------------------------------------------------------------------------------------------------------------------------------------------------------------------------------------------------|--------------------------------------|---------|--------------------|---|--|
|  |                                                                                |                                                                                                                                                                                                                | DRAWN: C.B                           |         | DATE: JAN. 01/2019 |   |  |
|  |                                                                                |                                                                                                                                                                                                                | CHECKED:                             |         | DATE:              |   |  |
|  | EDAC INC<br>TORONTO, ONTARIO<br>CANADA<br>YOUR CONNECTION TO QUALITY & SERVICE | THESE DRAWINGS AND SPECIFICATIONS<br>ARE THE PROPERTY OF EDAC INC.,AND<br>SHALL NOT BE REPRODUCED,OR COPIED<br>OR USED AS THE BASIS FOR THE<br>MANUFACTURE OR SALE OF APPARATUS<br>WITHOUT WRITTEN PERMISSION. | SCALE: (IN C.A.D. 1:1)               |         | SHEET 1 OF         | 2 |  |
|  |                                                                                |                                                                                                                                                                                                                | DRAWING NUMBER: 630-13W6240-7N2      |         | ISSUE              | ļ |  |
|  |                                                                                |                                                                                                                                                                                                                | PART NUMBER: 6                       | 30-13W6 | 6240-7N2           | 1 |  |