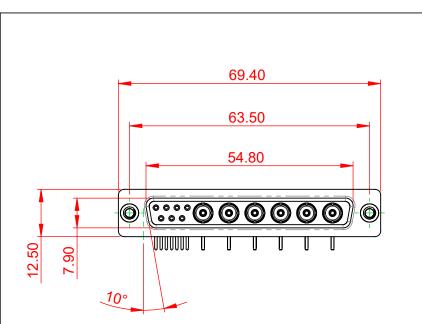

SIGNAL CONTACT RESISTANCE:  $10m\Omega$  MAX.

INSULATOR RESISTANCE: DIELECTRIC WITHSTANDING VOLTAGE: 5000MΩ min.

-55°C ~ 125°C

1000V AC rms

|  | COMBINATION D-SUB                                                              |                                                                                                                                                                                                                | SW REFERENCE NO.: 630 COMBO ASSEMBLY |         |                    |   |  |
|--|--------------------------------------------------------------------------------|----------------------------------------------------------------------------------------------------------------------------------------------------------------------------------------------------------------|--------------------------------------|---------|--------------------|---|--|
|  |                                                                                |                                                                                                                                                                                                                | DRAWN: C.B                           |         | DATE: JAN. 01/2019 |   |  |
|  |                                                                                |                                                                                                                                                                                                                | CHECKED:                             |         | DATE:              |   |  |
|  | EDAC INC<br>TORONTO, ONTARIO<br>CANADA<br>YOUR CONNECTION TO QUALITY & SERVICE | THESE DRAWINGS AND SPECIFICATIONS<br>ARE THE PROPERTY OF EDAC INC.,AND<br>SHALL NOT BE REPRODUCED,OR COPIED<br>OR USED AS THE BASIS FOR THE<br>MANUFACTURE OR SALE OF APPARATUS<br>WITHOUT WRITTEN PERMISSION. | SCALE: (IN C.A.D. 1:1)               |         | SHEET 1 OF         | 2 |  |
|  |                                                                                |                                                                                                                                                                                                                | DRAWING NUMBER: 630-13W6240-7N2      |         | ISSUE              | ļ |  |
|  |                                                                                |                                                                                                                                                                                                                | PART NUMBER: 6                       | 30-13W6 | 6240-7N2           | 1 |  |