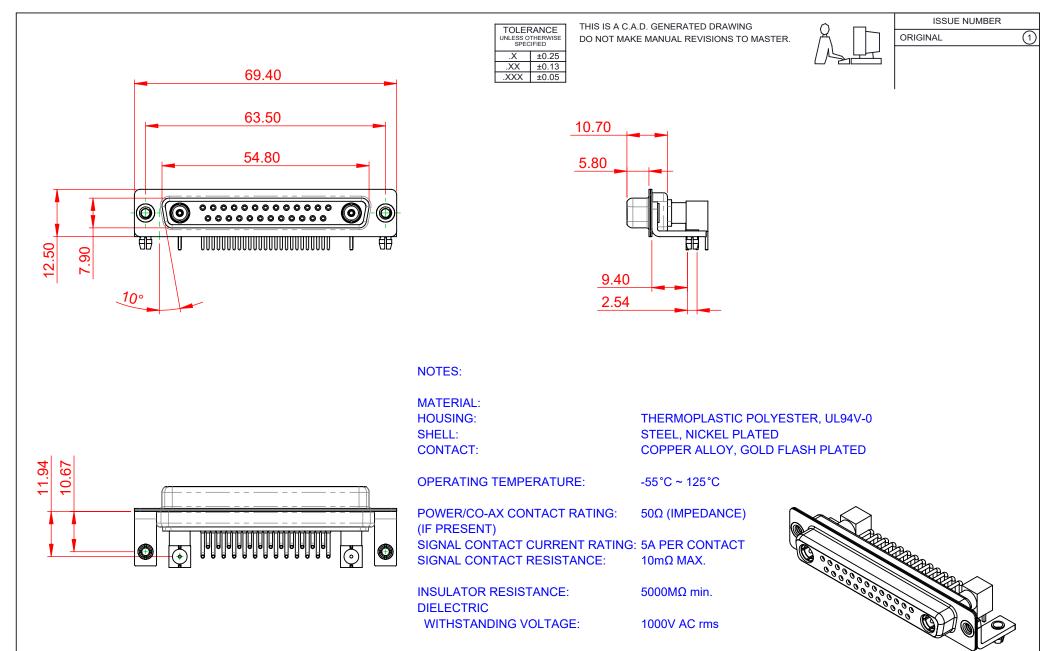

| COMBINATION D-SUB                    |                                                                                                                                       | SW REFERENCE NO.: 630 COMBO ASSEMBLY |                    |       |
|--------------------------------------|---------------------------------------------------------------------------------------------------------------------------------------|--------------------------------------|--------------------|-------|
|                                      |                                                                                                                                       | DRAWN: C.B                           | DATE: JAN. 01/2019 |       |
|                                      |                                                                                                                                       | CHECKED: DATE:                       |                    |       |
| EDAC INC                             | THESE DRAWINGS AND SPECIFICATIONS<br>ARE THE PROPERTY OF EDAC INCAND                                                                  | SCALE: (IN C.A.D. 1:1)               | SHEET 1 OF         | 2     |
| TORONTO, ONTARIO<br>CANADA           | SHALL NOT BE REPRODUCED, OR COPIED<br>OR USED AS THE BASIS FOR THE<br>MANUFACTURE OR SALE OF APPARATUS<br>WITHOUT WRITTEN PERMISSION. | DRAWING NUMBER: 630-27W2240-5N3      |                    | ISSUE |
| YOUR CONNECTION TO QUALITY & SERVICE |                                                                                                                                       | PART NUMBER: 630-27W                 | 2240-5N3           | 1     |