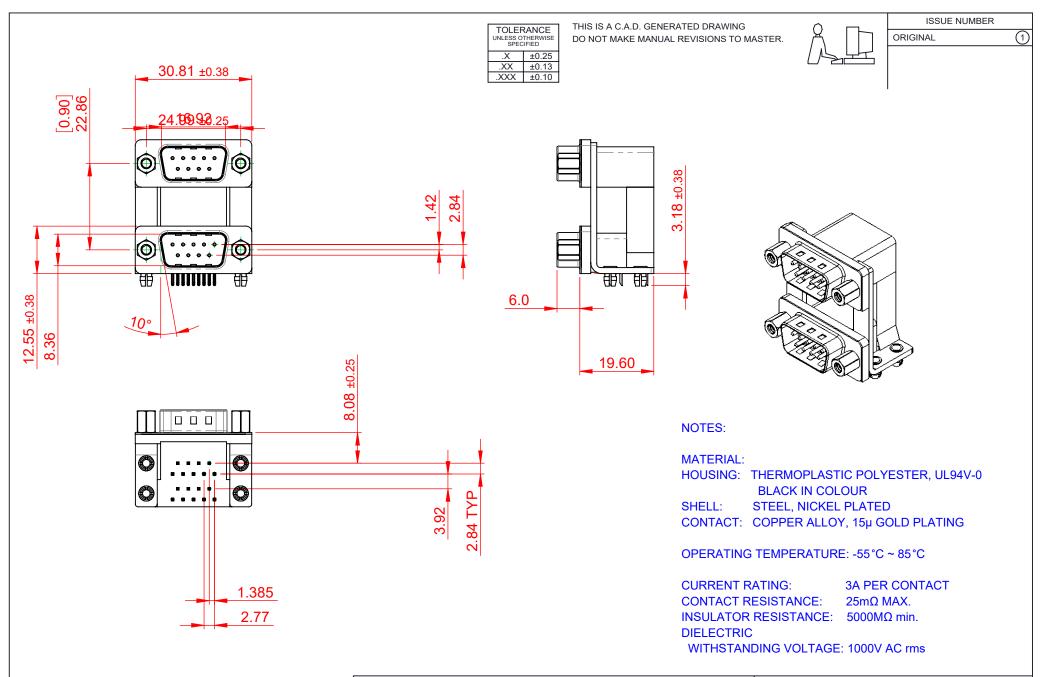

|            | 661 SERIES D-SUB CONNECTOR           |                                                                                                                                       | SW REFERENCE NO.: 661 ASSEMBLY |                 |       |
|------------|--------------------------------------|---------------------------------------------------------------------------------------------------------------------------------------|--------------------------------|-----------------|-------|
|            |                                      |                                                                                                                                       | DRAWN: C.B                     | DATE: AUG. 01/2 | 018   |
|            |                                      |                                                                                                                                       | CHECKED:                       | DATE:           |       |
| то         | EDAC INC                             | THESE DRAWINGS AND SPECIFICATIONS<br>ARE THE PROPERTY OF EDAC INC.,AND                                                                | SCALE: 1:1                     | SHEET 1 OF      | 1     |
| /ES<br>CY. | YOUR CONNECTION TO QUALITY & SERVICE | SHALL NOT BE REPRODUCED, OR COPIED<br>OR USED AS THE BASIS FOR THE<br>MANUFACTURE OR SALE OF APPARATUS<br>WITHOUT WRITTEN PERMISSION. | DRAWING NUMBER: 661-           | 009-364-049     | ISSUE |
|            |                                      |                                                                                                                                       | PART NUMBER: 661-              | 009-364-049     | 1     |

THIS SERIES FULLY CONFORMS TO J THE EUROPEAN UNION DIRECTIVE 2011/65/EU FOR RoHS COMPLIANC COMPLIANT