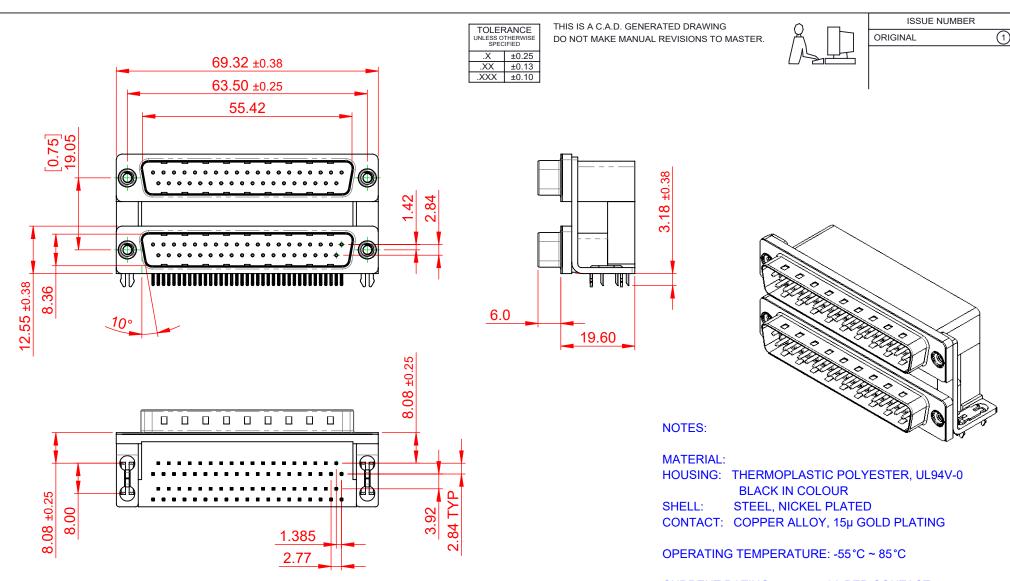

|  | 661 SERIES D-SUB CONNECTOR           |                                                                                                                                                                                                                | SW REFERENCE NO.: 661 ASSEMBLY |                  |       |
|--|--------------------------------------|----------------------------------------------------------------------------------------------------------------------------------------------------------------------------------------------------------------|--------------------------------|------------------|-------|
|  |                                      |                                                                                                                                                                                                                | DRAWN: C.B                     | DATE: AUG. 01/20 | )18   |
|  |                                      |                                                                                                                                                                                                                | CHECKED:                       | DATE:            |       |
|  | EDAC INC                             | THESE DRAWINGS AND SPECIFICATIONS<br>ARE THE PROPERTY OF EDAC INC.,AND<br>SHALL NOT BE REPRODUCED,OR COPIED<br>OR USED AS THE BASIS FOR THE<br>MANUFACTURE OR SALE OF APPARATUS<br>WITHOUT WRITTEN PERMISSION. | SCALE: 1:1                     | SHEET 1 OF       | 1     |
|  | TORONTO, ONTARIO<br>CANADA           |                                                                                                                                                                                                                | DRAWING NUMBER: 661-037-3      | 364-035          | ISSUE |
|  | YOUR CONNECTION TO QUALITY & SERVICE |                                                                                                                                                                                                                | PART NUMBER: 661-037-3         | 364-035          | 1     |