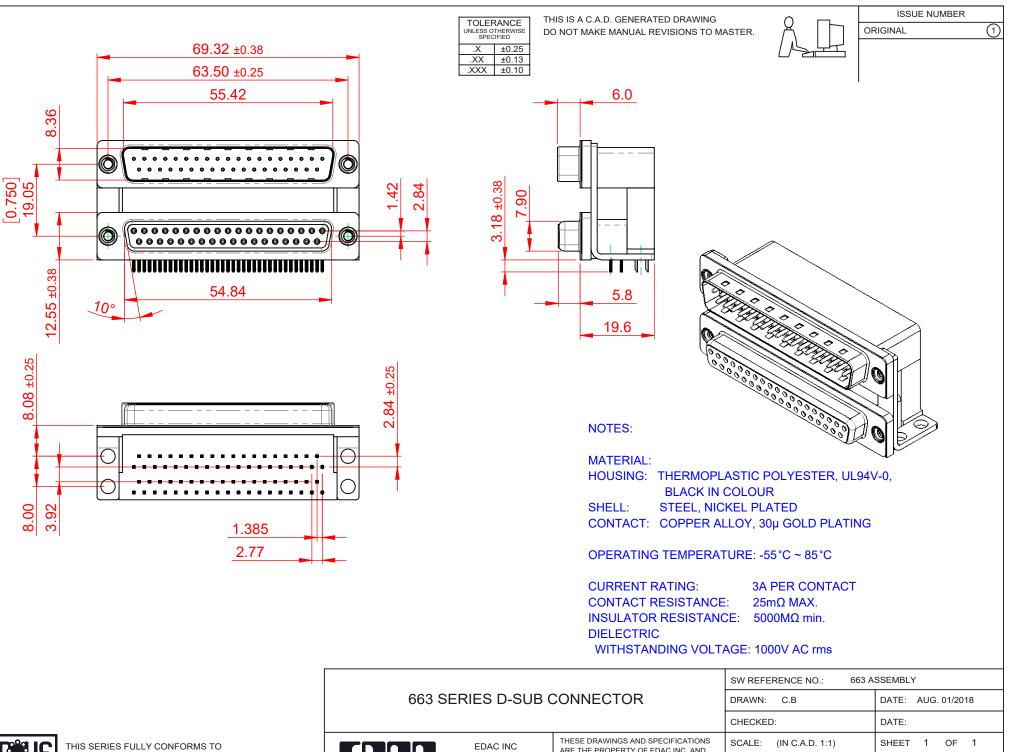

COMPLIANT 2011/65/EU FOR RoHS COMPLIANCY.

|                    | EDAC INC                   | THESE DRAWINGS AND SPECIFICATIONS<br>ARE THE PROPERTY OF EDAC INC.,AND<br>SHALL NOT BE REPRODUCED,OR COPIED<br>OR USED AS THE BASIS FOR THE | SCALE: (I |
|--------------------|----------------------------|---------------------------------------------------------------------------------------------------------------------------------------------|-----------|
|                    | TORONTO, ONTARIO<br>CANADA |                                                                                                                                             | DRAWING N |
| YOUR CONNECTION TO | QUALITY & SERVICE          | MANUFACTURE OR SALE OF APPARATUS<br>WITHOUT WRITTEN PERMISSION.                                                                             | PART NUMB |

| (IN C.A.D. 1:1) |                 | SHEET | 1 | OF | 1     |
|-----------------|-----------------|-------|---|----|-------|
| NUMBER:         | 663-037-664-005 |       |   |    | ISSUE |
| IBER:           | 663-037-664-005 |       |   |    | 1     |
|                 |                 |       |   |    |       |