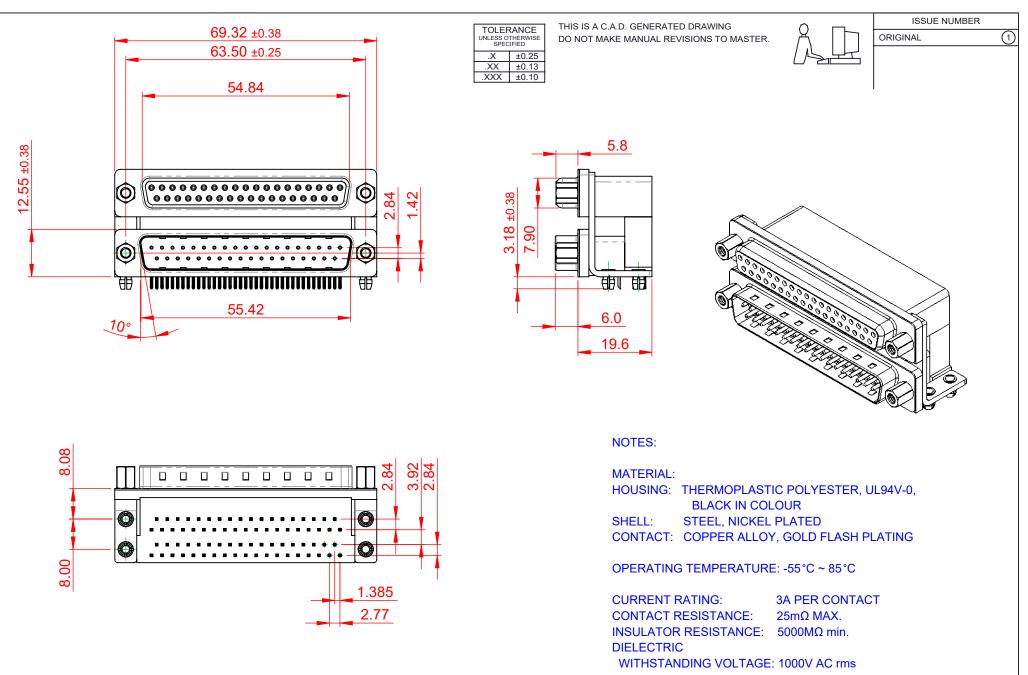

|                                                                                                   |                                                                                | SW REFERENCE NO.: 664 ASSEMBLY                                                                                                                                                                                 |                                 |                 |       |
|---------------------------------------------------------------------------------------------------|--------------------------------------------------------------------------------|----------------------------------------------------------------------------------------------------------------------------------------------------------------------------------------------------------------|---------------------------------|-----------------|-------|
|                                                                                                   | 664 SERIES D-SUB CONNECTOR                                                     |                                                                                                                                                                                                                | DRAWN: C.B                      | DATE: AUG. 01/2 | 018   |
|                                                                                                   |                                                                                |                                                                                                                                                                                                                | CHECKED:                        | DATE:           |       |
| THIS SERIES FULLY CONFORMS TO<br>THE EUROPEAN UNION DIRECTIVES<br>2011/65/EU FOR RoHS COMPLIANCY. | EDAC INC<br>TORONTO, ONTARIO<br>CANADA<br>YOUR CONNECTION TO QUALITY & SERVICE | THESE DRAWINGS AND SPECIFICATIONS<br>ARE THE PROPERTY OF EDAC INC.,AND<br>SHALL NOT BE REPRODUCED,OR COPIED<br>OR USED AS THE BASIS FOR THE<br>MANUFACTURE OR SALE OF APPARATUS<br>WITHOUT WRITTEN PERMISSION. | SCALE: (IN C.A.D. 1:1)          | SHEET 1 OF      | 1     |
|                                                                                                   |                                                                                |                                                                                                                                                                                                                | DRAWING NUMBER: 664-037-264-043 |                 | ISSUE |
|                                                                                                   |                                                                                |                                                                                                                                                                                                                | PART NUMBER: 664-037-           | 264-043         | ] 1   |