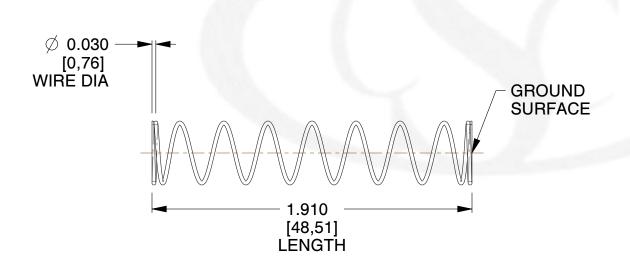

## **NOTES:**

1. Material: Stainless Steel 2. Finish: Glod Irridite

3. Ends: Closed and Ground

4. Total Coils: 10.000

5. Sugg. Max. Deflection: 0.800 (in) 6. Sugg. Max. Load: 2.300 (lbs)

7. All Drawing Dimensions are in Inches [mm]

1.333

SCALE

11772

COMPONENT

UNIT INCH [mm]

**SPRINGS** 

**COMPRESSION SPRINGS** 

SHEET 1 of 1