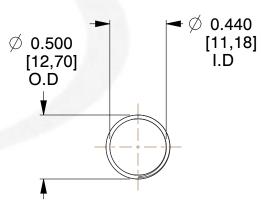

## **NOTES:**

1. Material: Stainless Steel 2. Finish: Glod Irridite

3. Ends: Closed and Ground

4. Total Coils: 10.000

5. Sugg. Max. Deflection: 0.800 (in) 6. Sugg. Max. Load: 2.300 (lbs)

7. All Drawing Dimensions are in Inches [mm]

1.333

SCALE

11772

COMPONENT

UNIT INCH [mm]

**SPRINGS** 

**COMPRESSION SPRINGS** 

SHEET 1 of 1