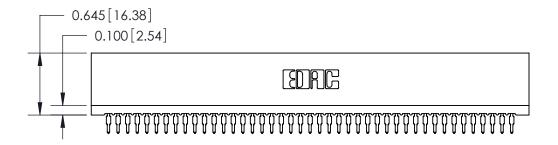

THIS IS A C.A.D. GENERATED DRAWING DO NOT MAKE MANUAL REVISIONS TO MASTER.

ISSUE NUMBER

ORIGINAL

Contact Information
520-P.C. Tail, Regular Point - Tail LG.=.190(4.83)
.100" (2.54mm) Contact Spacing x .200" (5.08mm) Row Spacing