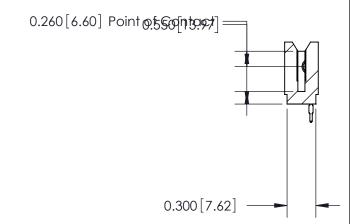

THIS IS A C.A.D. GENERATED DRAWING DO NOT MAKE MANUAL REVISIONS TO MASTER.

ISSUE NUMBER

ORIGINAL

Contact Information
520-P.C. Tail, Regular Point - Tail LG.=.190(4.83)
.100" (2.54mm) Contact Spacing x .200" (5.08mm) Row Spacing