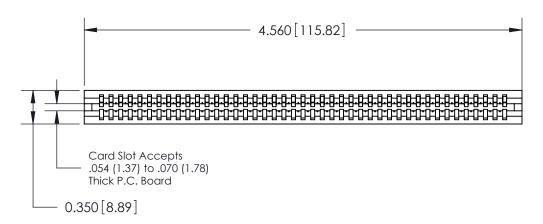

THIS IS A C.A.D. GENERATED DRAWING DO NOT MAKE MANUAL REVISIONS TO MASTER.

ISSUE NUMBER

ORIGINAL

Contact Information
520-P.C. Tail, Regular Point - Tail LG.=.190(4.83)
.100" (2.54mm) Contact Spacing x .200" (5.08mm) Row Spacing