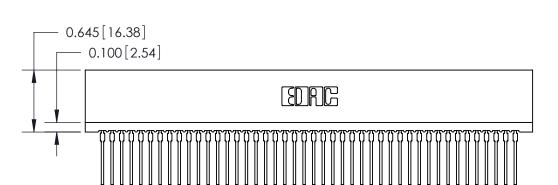

THIS IS A C.A.D. GENERATED DRAWING DO NOT MAKE MANUAL REVISIONS TO MASTER.

ISSUE NUMBER

ORIGINAL

1

Contact Information
540-Wire Wrap, Regular Point - Tail LG.=.560(14.22)
.100" (2.54mm) Contact Spacing x .200" (5.08mm) Row Spacing