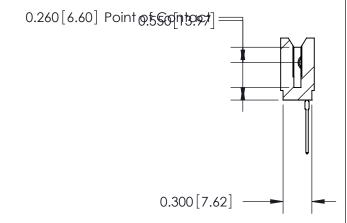

THIS IS A C.A.D. GENERATED DRAWING DO NOT MAKE MANUAL REVISIONS TO MASTER.

ISSUE NUMBER

ORIGINAL

1

Contact Information
540-Wire Wrap, Regular Point - Tail LG.=.560(14.22)
.100" (2.54mm) Contact Spacing x .200" (5.08mm) Row Spacing