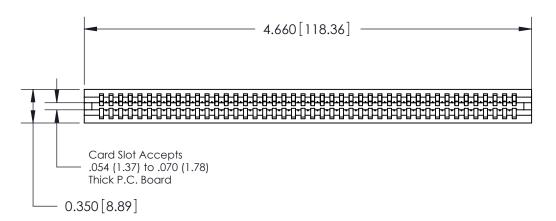

THIS IS A C.A.D. GENERATED DRAWING DO NOT MAKE MANUAL REVISIONS TO MASTER.

ISSUE NUMBER

ORIGINAL

1

Contact Information
540-Wire Wrap, Regular Point - Tail LG.=.560(14.22)
.100" (2.54mm) Contact Spacing x .200" (5.08mm) Row Spacing