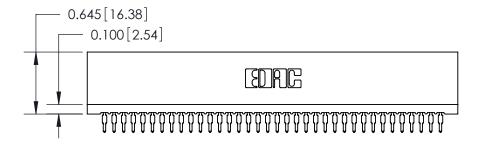

Contact Information
525-P.C. Tail, High Point - Tail LG.=.190(4.83)
.100" (2.54mm) Contact Spacing x .200" (5.08mm) Row Spacing

ACAD REFERENCE NO. 745 Series Ultra-Mate Card Edge Connector - Press Fit DRAWN: J.LEE Part Number: 745-072-525-201 CHECKED: **EDAC INC** SCALE: THESE DRAWINGS AND SPECIFICATIONS ARE THE PROPERTY OF EDAC INC.,AND TORONTO, ONTARIO SHALL NOT BE REPRODUCED, OR COPIED DRAWING NUMBER CANADA OR USED AS THE BASIS FOR THE 745-ENG MASTER MANUFACTURE OR SALE OF APPARATUS YOUR CONNECTION TO QUALITY & SERVICE WITHOUT WRITTEN PERMISSION.