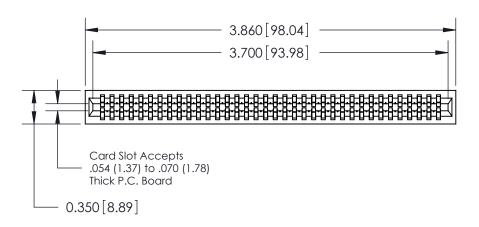

Contact Information
525-P.C. Tail, High Point - Tail LG.=.190(4.83)
.100" (2.54mm) Contact Spacing x .200" (5.08mm) Row Spacing

ACAD REFERENCE NO. 745 Series Ultra-Mate Card Edge Connector - Press Fit DRAWN: J.LEE Part Number: 745-072-525-201 CHECKED: **EDAC INC** SCALE: THESE DRAWINGS AND SPECIFICATIONS ARE THE PROPERTY OF EDAC INC.,AND TORONTO, ONTARIO SHALL NOT BE REPRODUCED, OR COPIED DRAWING NUMBER CANADA OR USED AS THE BASIS FOR THE 745-ENG MASTER MANUFACTURE OR SALE OF APPARATUS YOUR CONNECTION TO QUALITY & SERVICE WITHOUT WRITTEN PERMISSION.