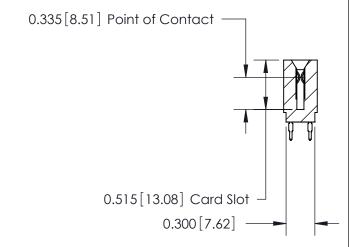

Contact Information
525-P.C. Tail, High Point - Tail LG.=.190(4.83)
.100" (2.54mm) Contact Spacing x .200" (5.08mm) Row Spacing

ACAD REFERENCE NO. 745 Series Ultra-Mate Card Edge Connector - Press Fit DRAWN: J.LEE Part Number: 745-072-525-201 CHECKED: **EDAC INC** SCALE: THESE DRAWINGS AND SPECIFICATIONS ARE THE PROPERTY OF EDAC INC.,AND TORONTO, ONTARIO SHALL NOT BE REPRODUCED, OR COPIED DRAWING NUMBER CANADA OR USED AS THE BASIS FOR THE 745-ENG MASTER MANUFACTURE OR SALE OF APPARATUS YOUR CONNECTION TO QUALITY & SERVICE WITHOUT WRITTEN PERMISSION.