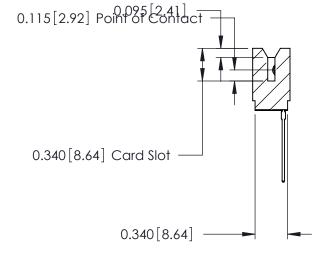

ORIGINAL

746-ENG MASTER

DATE: AUG 20/09

SHEET 1 OF 1

**ISSUE** 

DATE:

Contact Information
541-Wire Wrap, Regular Point - Tail LG.=.750(19.05)
.125" (3.18mm) Contact Spacing x .250" (6.35mm) Row Spacing

| 746 Series Ultra-Mate Card Edge Connector - Press Fit |                  |                                                                                                                                                                       |                | ACAD REFERENCE NO. |   |
|-------------------------------------------------------|------------------|-----------------------------------------------------------------------------------------------------------------------------------------------------------------------|----------------|--------------------|---|
|                                                       |                  |                                                                                                                                                                       | DRAWN:         | J.LEE              |   |
| Part Number: 746-018-541-506                          |                  |                                                                                                                                                                       | CHECKED:       |                    |   |
|                                                       | EDAC INC         | THESE DRAWINGS AND SPECIFICATIONS ARE THE PROPERTY OF EDAC INC., AND SHALL NOT BE REPRODUCED, OR COPIED OR USED AS THE BASIS FOR THE MANUFACTURE OR SALE OF APPARATUS | SCALE:         |                    | 5 |
|                                                       | TORONTO, ONTARIO |                                                                                                                                                                       | DRAWING NUMBER |                    |   |
|                                                       | CANADA           |                                                                                                                                                                       | 746-ENG MASTER |                    |   |
| YOUR CONNECTION TO QUALITY & SERVICE                  |                  | WITHOUT WRITTEN PERMISSION.                                                                                                                                           |                |                    |   |