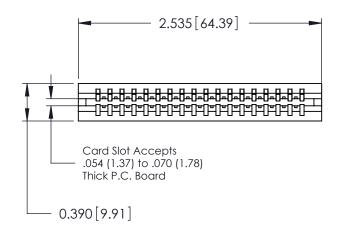

ORIGINAL

746-ENG MASTER

DATE: AUG 20/09

SHEET 1 OF 1

**ISSUE** 

DATE:

Contact Information
541-Wire Wrap, Regular Point - Tail LG.=.750(19.05)
.125" (3.18mm) Contact Spacing x .250" (6.35mm) Row Spacing

| 746 Series Ultra-Mate Card Edge Connector - Press Fit |                  |                                                                                                                                                                       |                | ACAD REFERENCE NO. |   |
|-------------------------------------------------------|------------------|-----------------------------------------------------------------------------------------------------------------------------------------------------------------------|----------------|--------------------|---|
|                                                       |                  |                                                                                                                                                                       | DRAWN:         | J.LEE              |   |
| Part Number: 746-018-541-506                          |                  |                                                                                                                                                                       | CHECKED:       |                    |   |
|                                                       | EDAC INC         | THESE DRAWINGS AND SPECIFICATIONS ARE THE PROPERTY OF EDAC INC., AND SHALL NOT BE REPRODUCED, OR COPIED OR USED AS THE BASIS FOR THE MANUFACTURE OR SALE OF APPARATUS | SCALE:         |                    | 5 |
|                                                       | TORONTO, ONTARIO |                                                                                                                                                                       | DRAWING NUMBER |                    |   |
|                                                       | CANADA           |                                                                                                                                                                       | 746-ENG MASTER |                    |   |
| YOUR CONNECTION TO QUALITY & SERVICE                  |                  | WITHOUT WRITTEN PERMISSION.                                                                                                                                           |                |                    |   |