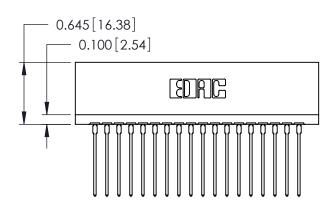

ORIGINAL

746-ENG MASTER

DATE: AUG 20/09

SHEET 1 OF 1

**ISSUE** 

DATE:

Contact Information
541-Wire Wrap, Regular Point - Tail LG.=.750(19.05)
.125" (3.18mm) Contact Spacing x .250" (6.35mm) Row Spacing

| 746 Series Ultra-Mate Card Edge Connector - Press Fit |                  |                                                                                                                                                                       |                | ACAD REFERENCE NO. |   |
|-------------------------------------------------------|------------------|-----------------------------------------------------------------------------------------------------------------------------------------------------------------------|----------------|--------------------|---|
|                                                       |                  |                                                                                                                                                                       | DRAWN:         | J.LEE              |   |
| Part Number: 746-018-541-506                          |                  |                                                                                                                                                                       | CHECKED:       |                    |   |
|                                                       | EDAC INC         | THESE DRAWINGS AND SPECIFICATIONS ARE THE PROPERTY OF EDAC INC., AND SHALL NOT BE REPRODUCED, OR COPIED OR USED AS THE BASIS FOR THE MANUFACTURE OR SALE OF APPARATUS | SCALE:         |                    | 5 |
|                                                       | TORONTO, ONTARIO |                                                                                                                                                                       | DRAWING NUMBER |                    |   |
|                                                       | CANADA           |                                                                                                                                                                       | 746-ENG MASTER |                    |   |
| YOUR CONNECTION TO QUALITY & SERVICE                  |                  | WITHOUT WRITTEN PERMISSION.                                                                                                                                           |                |                    |   |