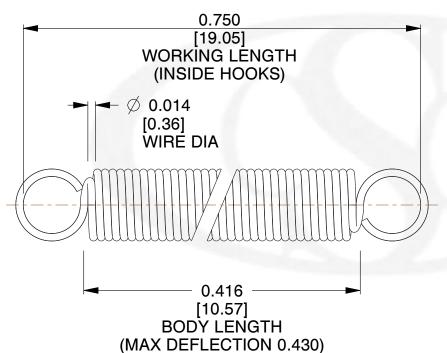

## NOTES:

1. Material: Stainless Steel

2. Finish:

3. Sugg Max. Load: 0.550 (lbs) 4. Sugg Max. Deflection: 0.430 (in)

5. All Drawing Dimensions are in Inches [mm]

6. Coi

info@centuryspring.com

800.237.5225

SCALE

3.000

**EXTENSION SPRINGS** 

**ZZ3-11** 

**COMPONENT** 

**SPRINGS** UNIT INCH [mm] SHEET

1 of 1