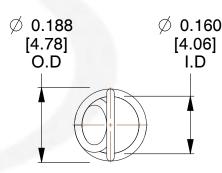

## NOTES:

1. Material: Stainless Steel

2. Finish:

3. Sugg Max. Load: 0.550 (lbs) 4. Sugg Max. Deflection: 0.430 (in)

5. All Drawing Dimensions are in Inches [mm]

6. Coi

info@centuryspring.com

800.237.5225

SCALE

3.000

**EXTENSION SPRINGS** 

**ZZ3-11** 

**COMPONENT** 

**SPRINGS** UNIT INCH [mm] SHEET

1 of 1