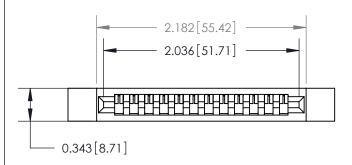

## **Contact Detail**

Wire Wrap .046x.013(1.17x0.33) - Tail LG=.708(17.98) .156 [3.96] Contact Spacing x .200 [5.08] Row Spacing

**See Accompanying Page for:** 

**Contact Bend Details** 

**SECTION A-A** 

.095 [2.41] Point of Contact (Measured from bottom of Card Slot) Card Slot Accepts .054 [1.37] to .070 [1.78] Thick P.C. Board