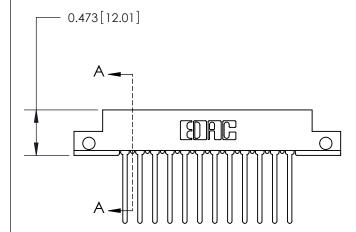

## **Mounting Option**

.128 (3.25) Dia. Side Mounting Holes

## **Contact Detail**

Wire Wrap .046x.013(1.17x0.33) - Tail LG=.708(17.98) .156 [3.96] Contact Spacing x .200 [5.08] Row Spacing





**See Accompanying Page for:** 

**Contact Bend Details** 



**SECTION A-A** 

.095 [2.41] Point of Contact (Measured from bottom of Card Slot) Card Slot Accepts .054 [1.37] to .070 [1.78] Thick P.C. Board

| 807/857 Series High Temp Card Edge Connector |
|----------------------------------------------|
| Part Number: 807-012-445-112                 |

YOUR CONNECTION TO QUALITY & SERVICE

| DRAWN: J.LEE   | DATE: <b>AUG. 11/09</b> |
|----------------|-------------------------|
| CHECKED:       | DATE:                   |
| SCALE: NTS     | SHEET 1 OF 2            |
| DRAWING NUMBER | ISSUE                   |
| 807 Assembly   | 1                       |

807 ENG MASTER

ACAD REFERENCE NO.