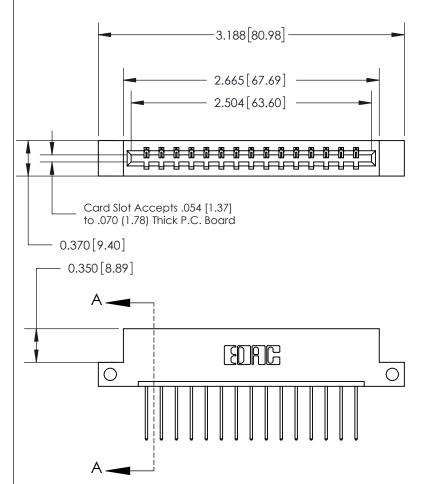

## 833 Series High Temp Card Edge Connector Part Number: 833-015-540-112

YOUR CONNECTION TO QUALITY & SERVICE

**EDAC INC** TORONTO, ONTARIO CANADA

THESE DRAWINGS AND SPECIFICATIONS ARE THE PROPERTY OF EDAC INC.,AND SHALL NOT BE REPRODUCED, OR COPIED OR USED AS THE BASIS FOR THE MANUFACTURE OR SALE OF APPARATUS WITHOUT WRITTEN PERMISSION.