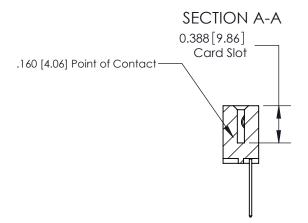

## 833 Series High Temp Card Edge Connector Part Number: 833-015-540-112

YOUR CONNECTION TO QUALITY & SERVICE

**EDAC INC** TORONTO, ONTARIO CANADA

THESE DRAWINGS AND SPECIFICATIONS ARE THE PROPERTY OF EDAC INC.,AND SHALL NOT BE REPRODUCED, OR COPIED OR USED AS THE BASIS FOR THE MANUFACTURE OR SALE OF APPARATUS WITHOUT WRITTEN PERMISSION.