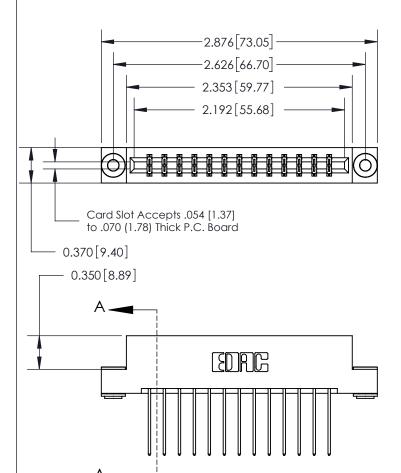

THIS IS A C.A.D. GENERATED DRAWING DO NOT MAKE MANUAL REVISIONS TO MASTER.

ISSUE NUMBER

ORIGINAL

833 Series High Temp Card Edge Connector Part Number: 833-026-542-203

**EDAC INC** TORONTO, ONTARIO CANADA

THESE DRAWINGS AND SPECIFICATIONS ARE THE PROPERTY OF EDAC INC.,AND SHALL NOT BE REPRODUCED, OR COPIED OR USED AS THE BASIS FOR THE MANUFACTURE OR SALE OF APPARATUS WITHOUT WRITTEN PERMISSION.