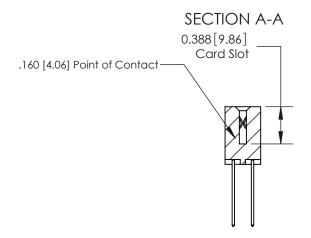

THIS IS A C.A.D. GENERATED DRAWING DO NOT MAKE MANUAL REVISIONS TO MASTER.

ISSUE NUMBER

ORIGINAL

833 Series High Temp Card Edge Connector Part Number: 833-026-542-203

**EDAC INC** TORONTO, ONTARIO CANADA

THESE DRAWINGS AND SPECIFICATIONS ARE THE PROPERTY OF EDAC INC.,AND SHALL NOT BE REPRODUCED, OR COPIED OR USED AS THE BASIS FOR THE MANUFACTURE OR SALE OF APPARATUS WITHOUT WRITTEN PERMISSION.