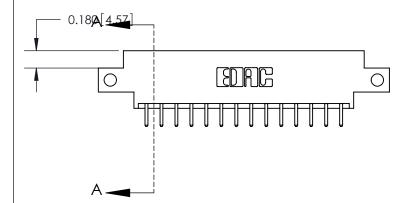

**Mounting Option** 

12-.128 (3.25) Dia. Side Mounting Holes

## **Contact Detail**

520-P.C. Tail .030x.018(0.76x0.46) - Tail LG=.175(4.45)

.156 [3.96] Contact Spacing x .200 [5.08] Row Spacing





## **See Accompanying Page for:**

- **Bend Detail**
- **Mounting Options**

THIS IS A C.A.D. GENERATED DRAWING DO NOT MAKE MANUAL REVISIONS TO MASTER.



ISSUE NUMBER

ORIGINAL



833 Series High Temp Card Edge Connector Part Number: 833-028-520-812



**EDAC INC** TORONTO, ONTARIO CANADA

THESE DRAWINGS AND SPECIFICATIONS ARE THE PROPERTY OF EDAC INC.,AND SHALL NOT BE REPRODUCED, OR COPIED OR USED AS THE BASIS FOR THE MANUFACTURE OR SALE OF APPARATUS WITHOUT WRITTEN PERMISSION.

| ACAD REFERENCE NO. | 833 ENG MASTER   |  |  |
|--------------------|------------------|--|--|
| DRAWN: J.LEE       | DATE: OCT. 14/09 |  |  |
| CHECKED:           | DATE:            |  |  |
| SCALE: NTS         | SHEET 1 OF 3     |  |  |
| DRAWING NUMBER     | ISSUE            |  |  |
| 833 Assembly       | 1