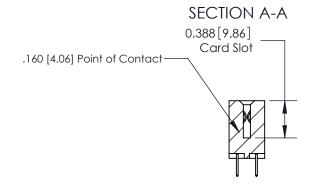

## **Contact Detail**

520-P.C. Tail .030x.018(0.76x0.46) - Tail LG=.175(4.45)

.156 [3.96] Contact Spacing x .200 [5.08] Row Spacing