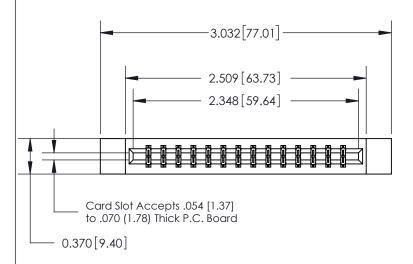

## **See Accompanying Page for:**

- **Bend Detail**
- **Mounting Options**

THIS IS A C.A.D. GENERATED DRAWING DO NOT MAKE MANUAL REVISIONS TO MASTER.

ISSUE NUMBER

ORIGINAL

833 Series High Temp Card Edge Connector Part Number: 833-028-520-812