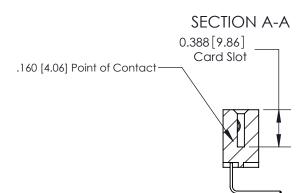

## See Accompanying Page for:

- **Bend Detail**
- **Mounting Options**

833 Series High Temp Card Edge Connector Part Number: 833-028-558-603

**EDAC INC** TORONTO, ONTARIO CANADA

THESE DRAWINGS AND SPECIFICATIONS ARE THE PROPERTY OF EDAC INC.,AND SHALL NOT BE REPRODUCED, OR COPIED OR USED AS THE BASIS FOR THE MANUFACTURE OR SALE OF APPARATUS WITHOUT WRITTEN PERMISSION.

| ACAD REFERENCE NO. | 833 ENG MASTER   |  |  |
|--------------------|------------------|--|--|
| DRAWN: J.LEE       | DATE: OCT. 14/09 |  |  |
| CHECKED:           | DATE:            |  |  |
| SCALE: NTS         | SHEET 1 OF 3     |  |  |
| DRAWING NUMBER     | ISSUE            |  |  |
| 833 Assembly       | 1                |  |  |