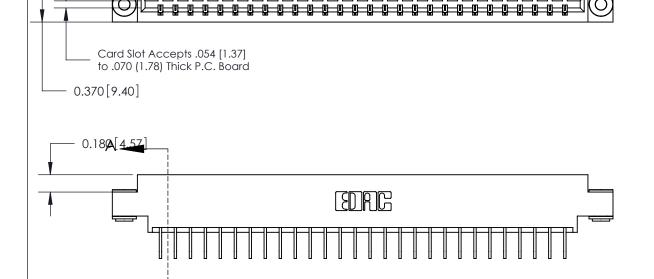

## See Accompanying Page for:

- **Bend Detail**
- **Mounting Options**

833 Series High Temp Card Edge Connector Part Number: 833-028-558-603

**EDAC INC** TORONTO, ONTARIO CANADA

THESE DRAWINGS AND SPECIFICATIONS ARE THE PROPERTY OF EDAC INC.,AND SHALL NOT BE REPRODUCED, OR COPIED OR USED AS THE BASIS FOR THE MANUFACTURE OR SALE OF APPARATUS WITHOUT WRITTEN PERMISSION.

| ACAD REFERENCE NO. | 833 ENG MASTER   |  |  |
|--------------------|------------------|--|--|
| DRAWN: J.LEE       | DATE: OCT. 14/09 |  |  |
| CHECKED:           | DATE:            |  |  |
| SCALE: NTS         | SHEET 1 OF 3     |  |  |
| DRAWING NUMBER     | ISSUE            |  |  |
| 833 Assembly       | 1                |  |  |