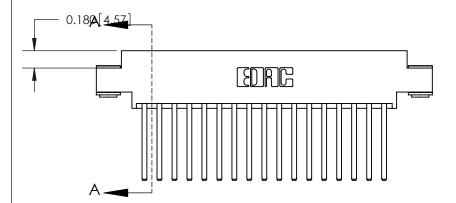

## **Contact Detail**

544-Wire Wrap .050x.025(1.27x0.64) - Tail LG=.750(19.05)

.156 [3.96] Contact Spacing x .200 [5.08] Row Spacing

**See Accompanying Page for:** 

THIS IS A C.A.D. GENERATED DRAWING DO NOT MAKE MANUAL REVISIONS TO MASTER.

SECTION A-A

ORIGINAL (1)

ORIGINAL

| 833 Series High Temp Card Edge Connector<br>Contact Bend Detail |                                                                                                                                                                                                 | ACAD REFERENCE NO. | 833 ENG MASTER   |               |
|-----------------------------------------------------------------|-------------------------------------------------------------------------------------------------------------------------------------------------------------------------------------------------|--------------------|------------------|---------------|
|                                                                 |                                                                                                                                                                                                 | DRAWN: J.LEE       | DATE: OCT. 14/09 |               |
|                                                                 |                                                                                                                                                                                                 | CHECKED: DATE:     |                  |               |
| TORONTO, ONTARIO ARE THE PR SHALL NOT I OR USED AS MANUFACTL    | THESE DRAWINGS AND SPECIFICATIONS ARE THE PROPERTY OF EDAC INC.,AND SHALL NOT BE REPRODUCED,OR COPIED OR USED AS THE BASIS FOR THE MANUFACTURE OR SALE OF APPARATUS WITHOUT WRITTEN PERMISSION. | SCALE: NTS         | SHEET 2          | 2 <b>OF</b> 3 |
|                                                                 |                                                                                                                                                                                                 | DRAWING NUMBER     |                  | ISSUE         |
|                                                                 |                                                                                                                                                                                                 | 833 Assembly       |                  | 1             |