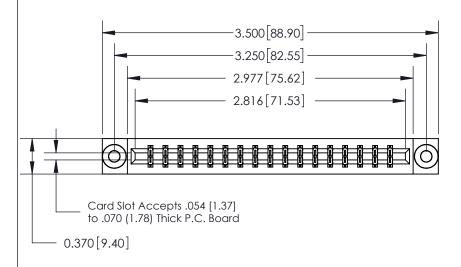

**Mounting Option** 

03-.116 (2.95) I.D. Floating Eyelets

## **Contact Detail**

544-Wire Wrap .050x.025(1.27x0.64) - Tail LG=.750(19.05)

.156 [3.96] Contact Spacing x .200 [5.08] Row Spacing





**See Accompanying Page for:** 

THIS IS A C.A.D. GENERATED DRAWING DO NOT MAKE MANUAL REVISIONS TO MASTER.



ISSUE NUMBER ORIGINAL

0.388 [9.86] Card Slot .160 [4.06] Point of Contact-

## Part Number: 833-034-544-803

**Bend Detail Mounting Options** 

**EDAC INC** TORONTO, ONTARIO CANADA YOUR CONNECTION TO QUALITY & SERVICE

833 Series High Temp Card Edge Connector

THESE DRAWINGS AND SPECIFICATIONS ARE THE PROPERTY OF EDAC INC.,AND SHALL NOT BE REPRODUCED,OR COPIED OR USED AS THE BASIS FOR THE MANUFACTURE OR SALE OF APPARATUS WITHOUT WRITTEN PERMISSION.

| ACAD REFERENCE NO. | 833 ENG MASTER   |  |  |
|--------------------|------------------|--|--|
| DRAWN: J.LEE       | DATE: OCT. 14/09 |  |  |
| CHECKED:           | DATE:            |  |  |
| SCALE: NTS         | SHEET 1 OF 3