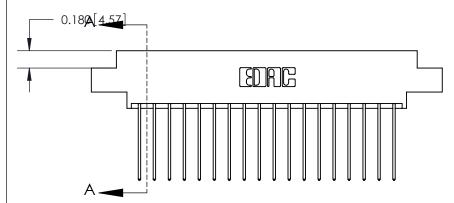

| 833 Series High Temp Card Edge Connector<br>Contact Bend Detail       |                                                                                                                                                                                                  | ACAD REFERENCE NO. | 833 ENG MASTER   |               |
|-----------------------------------------------------------------------|--------------------------------------------------------------------------------------------------------------------------------------------------------------------------------------------------|--------------------|------------------|---------------|
|                                                                       |                                                                                                                                                                                                  | DRAWN: J.LEE       | DATE: OCT. 14/09 |               |
|                                                                       |                                                                                                                                                                                                  | CHECKED:           | DATE:            |               |
| EDAC INC TORONTO, ONTARIO CANADA YOUR CONNECTION TO QUALITY & SERVICE | THESE DRAWINGS AND SPECIFICATIONS ARE THE PROPERTY OF EDAC INC.,AND SHALL NOT BE REPRODUCED, OR COPIED OR USED AS THE BASIS FOR THE MANUFACTURE OR SALE OF APPARATUS WITHOUT WRITTEN PERMISSION. | SCALE: NTS         | SHEET 2          | 2 <b>OF</b> 3 |
|                                                                       |                                                                                                                                                                                                  | DRAWING NUMBER     |                  | ISSUE         |
|                                                                       |                                                                                                                                                                                                  | 833 Assembly       |                  | 1             |