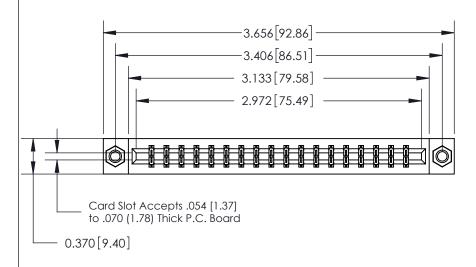

SECTION A-A

0.388 [9.86] Card Slot

833 Assembly

| See | <b>Accompar</b> | nying | Page for | r: |
|-----|-----------------|-------|----------|----|

- **Bend Detail**
- **Mounting Options**

ORIGINAL (1)

ORIGINAL

.160 [4.06] Point of Contact-

| ACAD REFERENCE NO. | 833 ENG MASTER   |  |  |
|--------------------|------------------|--|--|
| DRAWN: J.LEE       | DATE: OCT. 14/09 |  |  |
| CHECKED:           | DATE:            |  |  |
| SCALE: NTS         | SHEET 1 OF 3     |  |  |
| DRAWING NUMBER     | ISSUE            |  |  |
| 833 Assembly       | 1                |  |  |