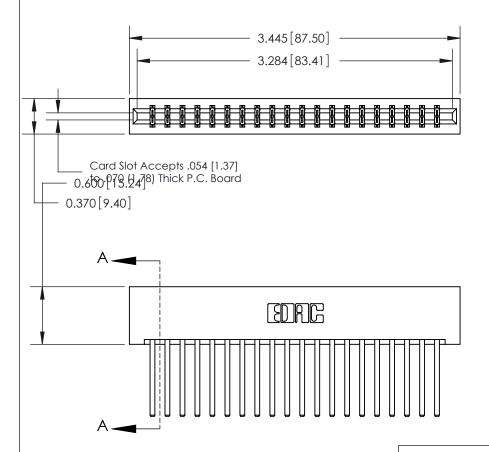

ISSUE NUMBER

ORIGINAL

SECTION A-A 0.388 [9.86] Card Slot .160 [4.06] Point of Contact-

## **See Accompanying Page for:**

- **Bend Detail**
- **Mounting Options**

833 Series High Temp Card Edge Connector Part Number: 833-040-544-201

**EDAC INC** TORONTO, ONTARIO CANADA

THESE DRAWINGS AND SPECIFICATIONS ARE THE PROPERTY OF EDAC INC.,AND SHALL NOT BE REPRODUCED, OR COPIED OR USED AS THE BASIS FOR THE MANUFACTURE OR SALE OF APPARATUS WITHOUT WRITTEN PERMISSION.

| ACAD REFERENCE NO. | 833 ENG MASTER   |  |  |
|--------------------|------------------|--|--|
| DRAWN: J.LEE       | DATE: OCT. 14/09 |  |  |
| CHECKED:           | DATE:            |  |  |
| SCALE: NTS         | SHEET 1 OF 3     |  |  |
| DRAWING NUMBER     | ISSUE            |  |  |
| 833 Assembly       | 1                |  |  |