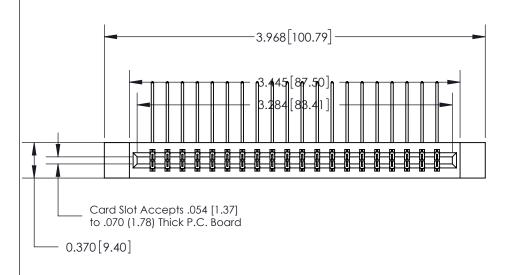

SECTION A-A 0.388 [9.86]

Card Slot

.160 [4.06] Point of Contact-

## **See Accompanying Page for:**

- **Bend Detail**
- **Mounting Options**

833 Series High Temp Card Edge Connector Part Number: 833-040-558-812

**EDAC INC** TORONTO, ONTARIO CANADA

THESE DRAWINGS AND SPECIFICATIONS ARE THE PROPERTY OF EDAC INC.,AND SHALL NOT BE REPRODUCED,OR COPIED OR USED AS THE BASIS FOR THE MANUFACTURE OR SALE OF APPARATUS WITHOUT WRITTEN PERMISSION.