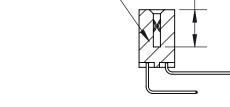

## **Contact Detail**

558-90 Degree Bend (Code 541 Contacts)

.156 [3.96] Contact Spacing x .200 [5.08] Row Spacing

THIS IS A C.A.D. GENERATED DRAWING DO NOT MAKE MANUAL REVISIONS TO MASTER.

ISSUE NUMBER ORIGINAL

ORIGINAL (1)

ORIGINAL

| 833 Series High Temp Card Edge Connector<br>Contact Bend Detail                                                                |                                                                                                                                                                 | ACAD REFERENCE NO. | 833 ENG MASTER   |               |
|--------------------------------------------------------------------------------------------------------------------------------|-----------------------------------------------------------------------------------------------------------------------------------------------------------------|--------------------|------------------|---------------|
|                                                                                                                                |                                                                                                                                                                 | DRAWN: J.LEE       | DATE: OCT. 14/09 |               |
|                                                                                                                                |                                                                                                                                                                 | CHECKED: DATE:     |                  |               |
| TORONTO, ONTARIO CANADA  ARE THE PROPERTY OF EDAC SHALL NOT BE REPRODUCED, OR USED AS THE BASIS FOR T MANUFACTURE OR SALE OF A | THESE DRAWINGS AND SPECIFICATIONS                                                                                                                               | SCALE: NTS         | SHEET 2          | 2 <b>OF</b> 3 |
|                                                                                                                                | ARE THE PROPERTY OF EDAC INC., AND SHALL NOT BE REPRODUCED, OR COPIED OR USED AS THE BASIS FOR THE MANUFACTURE OR SALE OF APPARATUS WITHOUT WRITTEN PERMISSION. | DRAWING NUMBER     |                  | ISSUE         |
|                                                                                                                                |                                                                                                                                                                 | 833 Assembly       |                  | 1             |