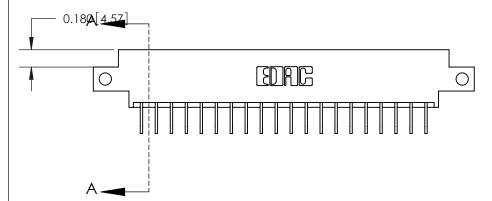

**Mounting Option** 

12-.128 (3.25) Dia. Side Mounting Holes

## **See Accompanying Page for:**

- **Bend Detail**
- **Mounting Options**

833 Series High Temp Card Edge Connector Part Number: 833-040-558-812

**EDAC INC** TORONTO, ONTARIO CANADA

THESE DRAWINGS AND SPECIFICATIONS ARE THE PROPERTY OF EDAC INC.,AND SHALL NOT BE REPRODUCED,OR COPIED OR USED AS THE BASIS FOR THE MANUFACTURE OR SALE OF APPARATUS WITHOUT WRITTEN PERMISSION.