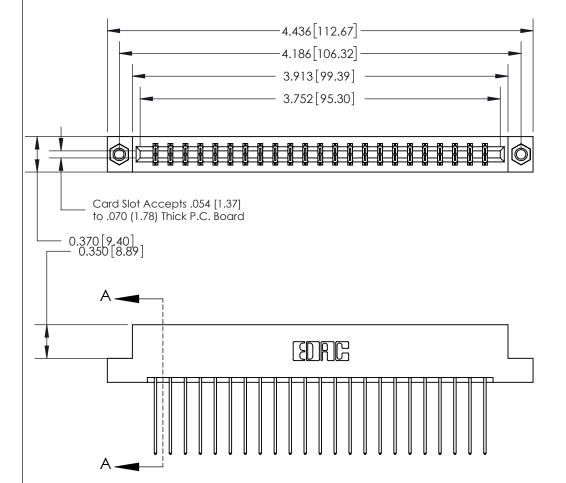

ISSUE NUMBER ORIGINAL

SECTION A-A 0.388 [9.86] Card Slot .160 [4.06] Point of Contact-

## **See Accompanying Page for:**

- **Bend Detail**
- **Mounting Options**

833 Series High Temp Card Edge Connector Part Number: 833-046-541-207

**EDAC INC** TORONTO, ONTARIO CANADA

THESE DRAWINGS AND SPECIFICATIONS ARE THE PROPERTY OF EDAC INC.,AND SHALL NOT BE REPRODUCED, OR COPIED OR USED AS THE BASIS FOR THE MANUFACTURE OR SALE OF APPARATUS WITHOUT WRITTEN PERMISSION.

| ACAD REFERENCE NO. 833 ENG MASTER |                  |  |  |
|-----------------------------------|------------------|--|--|
| DRAWN: J.LEE                      | DATE: OCT. 14/09 |  |  |
| CHECKED:                          | DATE:            |  |  |
| SCALE: NTS                        | SHEET 1 OF 3     |  |  |
| DRAWING NUMBER                    | ISSUE            |  |  |
| 833 Assembly                      | 1                |  |  |