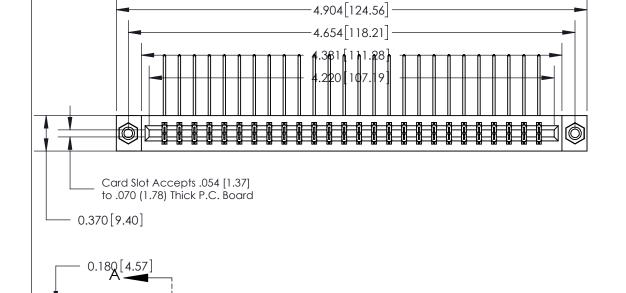

## **See Accompanying Page for:**

- **Bend Detail**
- **Mounting Options**

833 Series High Temp Card Edge Connector Part Number: 833-052-558-808

**EDAC INC** TORONTO, ONTARIO CANADA

THESE DRAWINGS AND SPECIFICATIONS ARE THE PROPERTY OF EDAC INC.,AND SHALL NOT BE REPRODUCED, OR COPIED OR USED AS THE BASIS FOR THE MANUFACTURE OR SALE OF APPARATUS WITHOUT WRITTEN PERMISSION.

| ACAD REFERENCE NO. | 833 ENG MASTER   |  |  |
|--------------------|------------------|--|--|
| DRAWN: J.LEE       | DATE: OCT. 14/09 |  |  |
| CHECKED:           | DATE:            |  |  |
| SCALE: NTS         | SHEET 1 OF 3     |  |  |
| DRAWING NUMBER     | ISSUE            |  |  |
| 833 Assembly       | 1                |  |  |