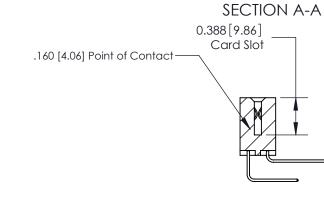

## **Contact Detail**

558-90 Degree Bend (Code 541 Contacts) .156 [3.96] Contact Spacing x .200 [5.08] Row Spacing

THIS IS A C.A.D. GENERATED DRAWING DO NOT MAKE MANUAL REVISIONS TO MASTER.

ISSUE NUMBER ORIGINAL

ORIGINAL (1)

ORIGINAL

| 833 Series High Temp Card Edge Connector<br>Contact Bend Detail |                                                                                                                                                                                                   | ACAD REFERENCE NO. | 833 ENG MASTER  |               |
|-----------------------------------------------------------------|---------------------------------------------------------------------------------------------------------------------------------------------------------------------------------------------------|--------------------|-----------------|---------------|
|                                                                 |                                                                                                                                                                                                   | DRAWN: J.LEE       | DATE:OCT. 14/09 |               |
|                                                                 |                                                                                                                                                                                                   | CHECKED: DATE:     |                 |               |
| TORONTO, ONTARIO (                                              | THESE DRAWINGS AND SPECIFICATIONS ARE THE PROPERTY OF EDAC INC., AND SHALL NOT BE REPRODUCED, OR COPIED OR USED AS THE BASIS FOR THE MANUFACTURE OR SALE OF APPARATUS WITHOUT WRITTEN PERMISSION. | SCALE: NTS         | SHEET 2         | 2 <b>OF</b> 3 |
|                                                                 |                                                                                                                                                                                                   | DRAWING NUMBER     |                 | ISSUE         |
|                                                                 |                                                                                                                                                                                                   | 833 Assembly       |                 | 1             |