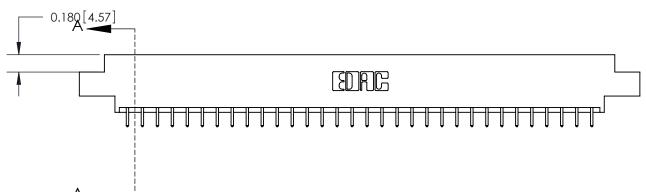

ORIGINAL (1)

ORIGINAL

| 833 Series High Temp Card Edge Connector<br>Contact Bend Detail |                                                                                                                                                                                                   | ACAD REFERENCE NO. | 833 ENG MASTER   |               |
|-----------------------------------------------------------------|---------------------------------------------------------------------------------------------------------------------------------------------------------------------------------------------------|--------------------|------------------|---------------|
|                                                                 |                                                                                                                                                                                                   | DRAWN: J.LEE       | DATE: OCT. 14/09 |               |
|                                                                 |                                                                                                                                                                                                   | CHECKED: DATE:     |                  |               |
| TORONTO, ONTARIO SH/                                            | THESE DRAWINGS AND SPECIFICATIONS ARE THE PROPERTY OF EDAC INC., AND SHALL NOT BE REPRODUCED, OR COPIED OR USED AS THE BASIS FOR THE MANUFACTURE OR SALE OF APPARATUS WITHOUT WRITTEN PERMISSION. | SCALE: NTS         | SHEET 2          | 2 <b>OF</b> 3 |
|                                                                 |                                                                                                                                                                                                   | DRAWING NUMBER     |                  | ISSUE         |
|                                                                 |                                                                                                                                                                                                   | 833 Assembly       |                  | 1             |