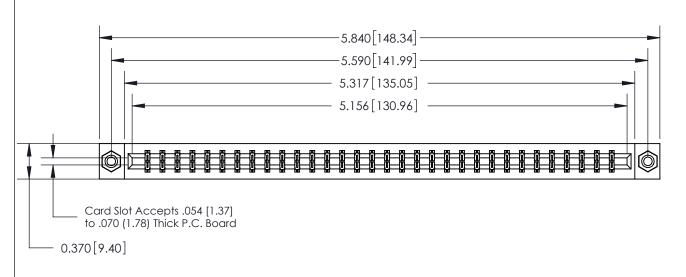

ISSUE NUMBER

ORIGINAL

SECTION A-A 0.388 [9.86] Card Slot .160 [4.06] Point of Contact-

**See Accompanying Page for:** 

- **Bend Detail**
- **Mounting Options**

833 Series High Temp Card Edge Connector Part Number: 833-064-521-808