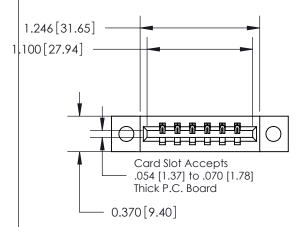

## **Mounting Option**

04-.156 (3.96) Dia. Mounting Holes

## **Contact Detail**

542-Wire Wrap .025 Sq.(0.64 Sq.) - Tail LG=.645(16.38) .156 [3.96] Contact Spacing x .200 [5.08] Row Spacing





**See Accompanying Page for: Contact Bend Details** 

THIS IS A C.A.D. GENERATED DRAWING DO NOT MAKE MANUAL REVISIONS TO MASTER.



ISSUE NUMBER ORIGINAL



837/887 Series High Temp Card Edge Connector Part Number: 837-006-542-604



**EDAC INC** TORONTO, ONTARIO CANADA

THESE DRAWINGS AND SPECIFICATIONS ARE THE PROPERTY OF EDAC INC.,AND SHALL NOT BE REPRODUCED, OR COPIED OR USED AS THE BASIS FOR THE MANUFACTURE OR SALE OF APPARATUS WITHOUT WRITTEN PERMISSION.

| ACAD REFERENCE NO. | 837 ENG MASTER   |  |  |
|--------------------|------------------|--|--|
| DRAWN: J.LEE       | DATE: OCT. 06/09 |  |  |
| CHECKED:           | DATE:            |  |  |
| SCALE: NTS         | SHEET 1 OF 2     |  |  |
| DRAWING NUMBER     | ISSUE            |  |  |
| 837 Assembly       | 1                |