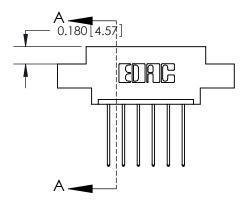

## **Contact Detail**

542-Wire Wrap .025 Sq.(0.64 Sq.) - Tail LG=.645(16.38) .156 [3.96] Contact Spacing x .200 [5.08] Row Spacing

**See Accompanying Page for: Contact Bend Details** 

THIS IS A C.A.D. GENERATED DRAWING DO NOT MAKE MANUAL REVISIONS TO MASTER.