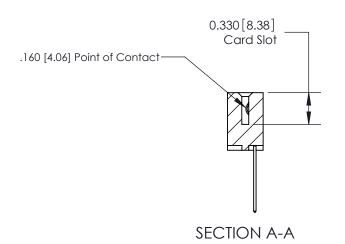

## **Contact Detail**

542-Wire Wrap .025 Sq.(0.64 Sq.) - Tail LG=.645(16.38) .156 [3.96] Contact Spacing x .200 [5.08] Row Spacing

**See Accompanying Page for: Contact Bend Details** 

THIS IS A C.A.D. GENERATED DRAWING DO NOT MAKE MANUAL REVISIONS TO MASTER.