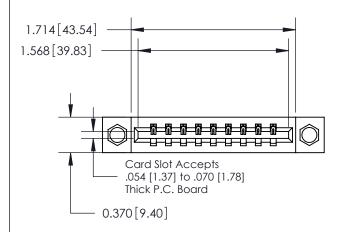

## **Contact Detail**

500-Wire Hole .050x.025(1.27x0.64) - Tail LG=.260(6.60) .156 [3.96] Contact Spacing x .200 [5.08] Row Spacing

**See Accompanying Page for:** 

**Contact Bend Details** 

THIS IS A C.A.D. GENERATED DRAWING DO NOT MAKE MANUAL REVISIONS TO MASTER.

ISSUE NUMBER

ORIGINAL

1

| 837/887 Series High Temp Card Edge Connector |
|----------------------------------------------|
| Part Number: 837-009-500-607                 |

YOUR CONNECTION TO QUALITY & SERVICE