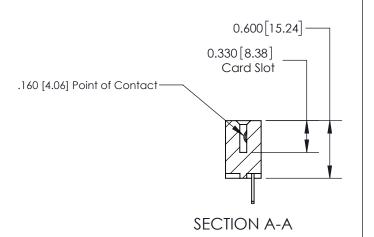

ISSUE NUMBER

ORIGINAL

1

| 837/887 Series High Temp Card Edge Connector<br>Contact Bend Detail |                                                                                                                                                                                                 | ACAD REFERENCE NO. | 837 ENG MASTER   |               |
|---------------------------------------------------------------------|-------------------------------------------------------------------------------------------------------------------------------------------------------------------------------------------------|--------------------|------------------|---------------|
|                                                                     |                                                                                                                                                                                                 | DRAWN: J.LEE       | DATE: OCT. 06/09 |               |
|                                                                     |                                                                                                                                                                                                 | CHECKED:           | DATE:            |               |
| EDAC INC                                                            | THESE DRAWINGS AND SPECIFICATIONS ARE THE PROPERTY OF EDAC INC.,AND SHALL NOT BE REPRODUCED,OR COPIED OR USED AS THE BASIS FOR THE MANUFACTURE OR SALE OF APPARATUS WITHOUT WRITTEN PERMISSION. | SCALE: NTS         | SHEET            | 2 <b>OF</b> 2 |
| TORONTO, ONTARIO CANADA                                             |                                                                                                                                                                                                 | DRAWING NUMBER     | •                | ISSUE         |
| YOUR CONNECTION TO QUALITY & SERVICE                                |                                                                                                                                                                                                 | 837 Assembly       |                  | 1             |