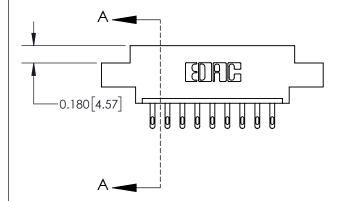

**Mounting Option** 

07-M3-0.5 Metric Threaded Inserts

ISSUE NUMBER

ORIGINAL

1

| 837/887 Series High Temp Card Edge Connector |
|----------------------------------------------|
| Part Number: 837-009-500-607                 |

YOUR CONNECTION TO QUALITY & SERVICE