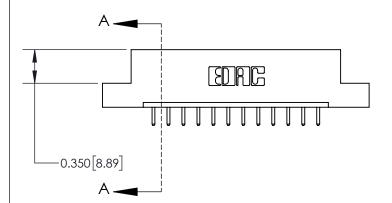

**Mounting Option** 

02-.128 (3.25) Dia. Mounting Holes

## **Contact Detail**

520-P.C. Tail .030x.018(0.76x0.46) - Tail LG=.175(4.45) .156 [3.96] Contact Spacing x .200 [5.08] Row Spacing





THIS IS A C.A.D. GENERATED DRAWING DO NOT MAKE MANUAL REVISIONS TO MASTER.



ISSUE NUMBER ORIGINAL



837/887 Series High Temp Card Edge Connector Part Number: 837-012-520-102

YOUR CONNECTION TO QUALITY & SERVICE

**EDAC INC** TORONTO, ONTARIO CANADA

THESE DRAWINGS AND SPECIFICATIONS ARE THE PROPERTY OF EDAC INC.,AND SHALL NOT BE REPRODUCED, OR COPIED OR USED AS THE BASIS FOR THE MANUFACTURE OR SALE OF APPARATUS WITHOUT WRITTEN PERMISSION.

| ACAD REFERENCE NO. 837 ENG MAST |                  |  |  |
|---------------------------------|------------------|--|--|
| DRAWN: J.LEE                    | DATE: OCT. 06/09 |  |  |
| CHECKED:                        | DATE:            |  |  |
| SCALE: NTS                      | SHEET 1 OF 2     |  |  |
| DRAWING NUMBER                  | ISSUE