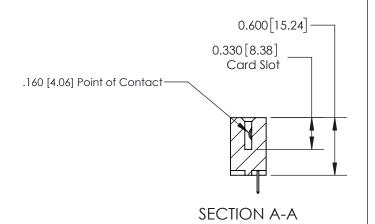

## **Contact Detail**

520-P.C. Tail .030x.018(0.76x0.46) - Tail LG=.175(4.45) .156 [3.96] Contact Spacing x .200 [5.08] Row Spacing

THIS IS A C.A.D. GENERATED DRAWING DO NOT MAKE MANUAL REVISIONS TO MASTER.