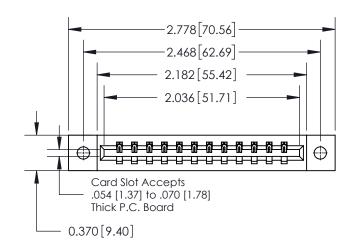

## **Contact Detail**

520-P.C. Tail .030x.018(0.76x0.46) - Tail LG=.175(4.45) .156 [3.96] Contact Spacing x .200 [5.08] Row Spacing

THIS IS A C.A.D. GENERATED DRAWING DO NOT MAKE MANUAL REVISIONS TO MASTER.