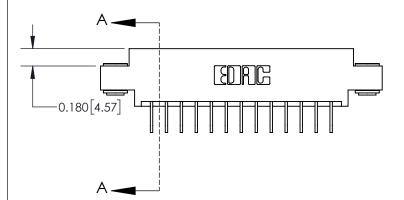

837 ENG MASTER

ACAD REFERENCE NO.

**See Accompanying Page for:** 

**Contact Bend Details** 

ISSUE NUMBER

ORIGINAL

1

| 837/887 Series High Temp Card Edge Connector<br>Contact Bend Detail |                                                                                                                                     | ACAD REFERENCE NO. | 837 ENG          | 3 MASTER      |
|---------------------------------------------------------------------|-------------------------------------------------------------------------------------------------------------------------------------|--------------------|------------------|---------------|
|                                                                     |                                                                                                                                     | DRAWN: J.LEE       | DATE: OCT. 06/09 |               |
|                                                                     |                                                                                                                                     | CHECKED:           | DATE:            |               |
| EDAC INC                                                            | THESE DRAWINGS AND SPECIFICATIONS ARE THE PROPERTY OF EDAC INC.,AND SHALL NOT BE REPRODUCED, OR COPIED OR USED AS THE BASIS FOR THE | SCALE: NTS         | SHEET            | 2 <b>OF</b> 2 |
| TORONTO, ONTARIO CANADA                                             |                                                                                                                                     | DRAWING NUMBER     |                  | ISSUE         |
| YOUR CONNECTION TO QUALITY & SERVICE                                | MANUFACTURE OR SALE OF APPARATUS                                                                                                    |                    |                  | 1             |