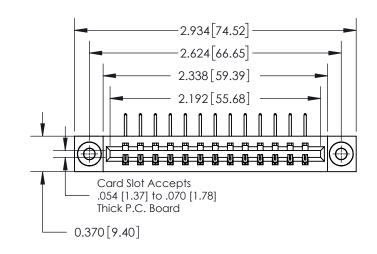

837/887 Series High Temp Card Edge Connector Part Number: 837-013-558-603

YOUR CONNECTION TO QUALITY & SERVICE

**EDAC INC** TORONTO, ONTARIO CANADA

THESE DRAWINGS AND SPECIFICATIONS ARE THE PROPERTY OF EDAC INC.,AND SHALL NOT BE REPRODUCED, OR COPIED OR USED AS THE BASIS FOR THE MANUFACTURE OR SALE OF APPARATUS WITHOUT WRITTEN PERMISSION.

**Mounting Option** 

03-.116 (2.95) I.D. Floating Eyelets