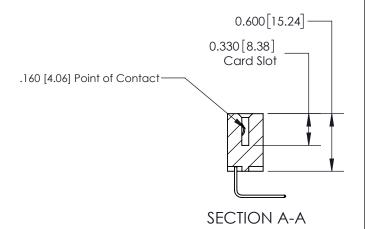

## **Contact Detail**

558-90 Degree Bend (Code 541 Contacts)

.156 [3.96] Contact Spacing x .200 [5.08] Row Spacing

THIS IS A C.A.D. GENERATED DRAWING DO NOT MAKE MANUAL REVISIONS TO MASTER.

ISSUE NUMBER ORIGINAL