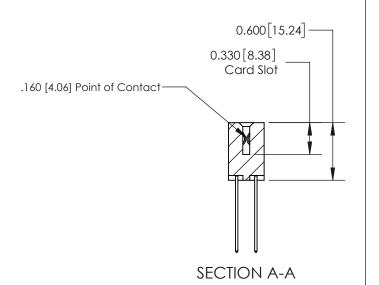

ISSUE NUMBER

ORIGINAL

1

| 837/887 Series High Temp Card Edge Connector<br>Contact Bend Detail |                                                              | ACAD REFERENCE NO. | 837 ENG MASTER   |               |
|---------------------------------------------------------------------|--------------------------------------------------------------|--------------------|------------------|---------------|
|                                                                     |                                                              | DRAWN: J.LEE       | DATE: OCT. 06/09 |               |
|                                                                     |                                                              | CHECKED:           | DATE:            |               |
| EDAC INC                                                            | ARE THE PROPERTY OF EDAC INC. AND                            | SCALE: NTS         | SHEET            | 2 <b>OF</b> 2 |
| TORONTO, ONTARIO                                                    |                                                              | DRAWING NUMBER     | •                | ISSUE         |
| MANUFACTURE                                                         | MANUFACTURE OR SALE OF APPARATUS WITHOUT WRITTEN PERMISSION. | 837 Assembly       |                  | 1             |