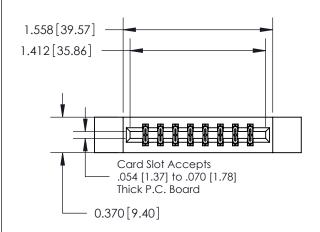

## **Contact Detail**

541-Wire Wrap .025 Sq.(0.64 Sq.) - Tail LG=.750(19.05) .156 [3.96] Contact Spacing x .200 [5.08] Row Spacing

**See Accompanying Page for:** 

**Contact Bend Details** 

THIS IS A C.A.D. GENERATED DRAWING DO NOT MAKE MANUAL REVISIONS TO MASTER.