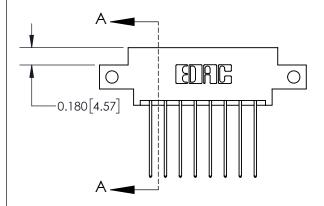

## **Mounting Option**

12-.128 (3.25) Dia. Side Mounting Holes

## **Contact Detail**

541-Wire Wrap .025 Sq.(0.64 Sq.) - Tail LG=.750(19.05) .156 [3.96] Contact Spacing x .200 [5.08] Row Spacing





**See Accompanying Page for:** 

**Contact Bend Details** 

THIS IS A C.A.D. GENERATED DRAWING DO NOT MAKE MANUAL REVISIONS TO MASTER.



ISSUE NUMBER

ORIGINAL



837/887 Series High Temp Card Edge Connector Part Number: 837-016-541-812



**EDAC INC** TORONTO, ONTARIO CANADA

THESE DRAWINGS AND SPECIFICATIONS ARE THE PROPERTY OF EDAC INC.,AND SHALL NOT BE REPRODUCED, OR COPIED OR USED AS THE BASIS FOR THE MANUFACTURE OR SALE OF APPARATUS WITHOUT WRITTEN PERMISSION.

| ACAD REFERENCE NO. | 837 ENG MASTER   |  |  |
|--------------------|------------------|--|--|
| DRAWN: J.LEE       | DATE: OCT. 06/09 |  |  |
| CHECKED:           | DATE:            |  |  |
| SCALE: NTS         | SHEET 1 OF 2     |  |  |
| DRAWING NUMBER     | ISSUE            |  |  |
| 837 Assembly       | 1